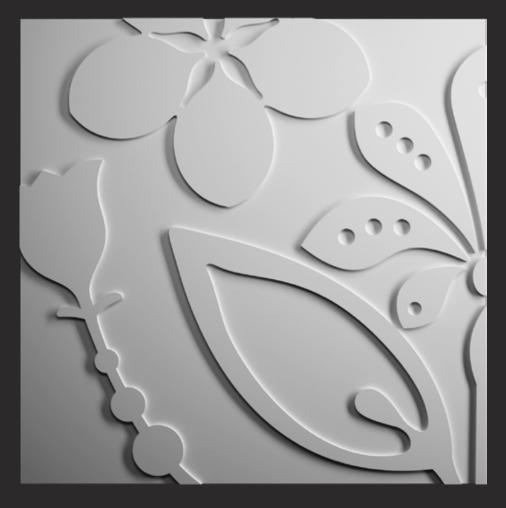

#### INSPIRATION

3D decorative panels are the perfect solution for all kinds of interiors. Break the monotonous look of your plain walls with 3D Loft Design System panels. Loft Floral Collection, which is constantly being developed by specialists in interior design, will bring unusual character to every interior.

See how to break the monotony with

FLORAL COLLECTION

#### LOFT FLORAL COLLECTION | BETON GRC | Panels are available in colour variation Grey

#### **FLORAL COLLECTION**

Designed with the intention of creative play with form and light. You can make your interior one of a kind.