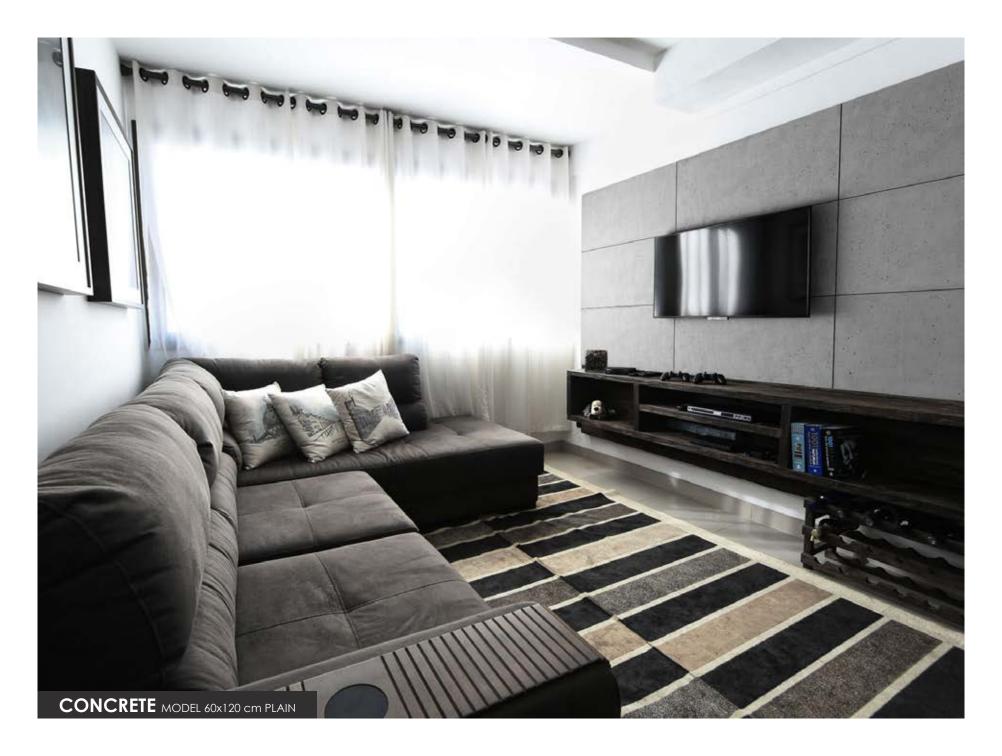

## PLAIN CONCIECT LOFT DESIGN SYSTEM COLLECT

#### **Modern Architectural Concrete**

This architectural concrete is available in 2 sizes 60×60 cm and 120×60 cm and gray colour. Hollow and Plain version with specially dedicated decorative stainless steel elements to complete the look.