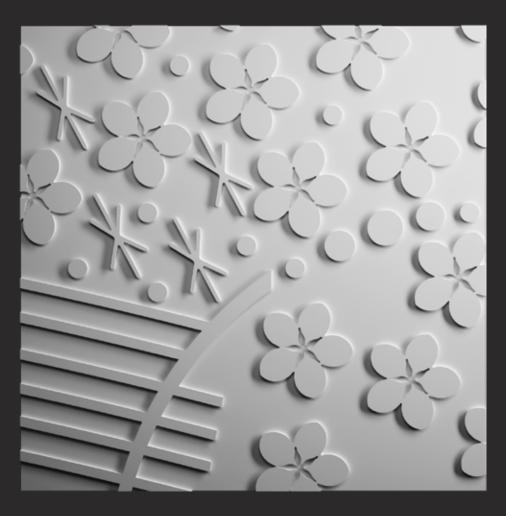

#### INSPIRATION

3D decorative panels are the perfect solution for all kinds of interiors. Break the monotonous look of your plain walls with 3D Loft Design System panels. Loft Floral Collection, which is constantly being developed by specialists in interior design, will bring unusual character to every interior.

See how to break the monotony with

FLORAL COLLECTION

#### LOFT FLORAL COLLECTION | BETON GRC | Panels are available in colour variation Grey

#### **FLORAL COLLECTION**

Designed with the intention of creative play with form and light. You can make your interior one of a kind.