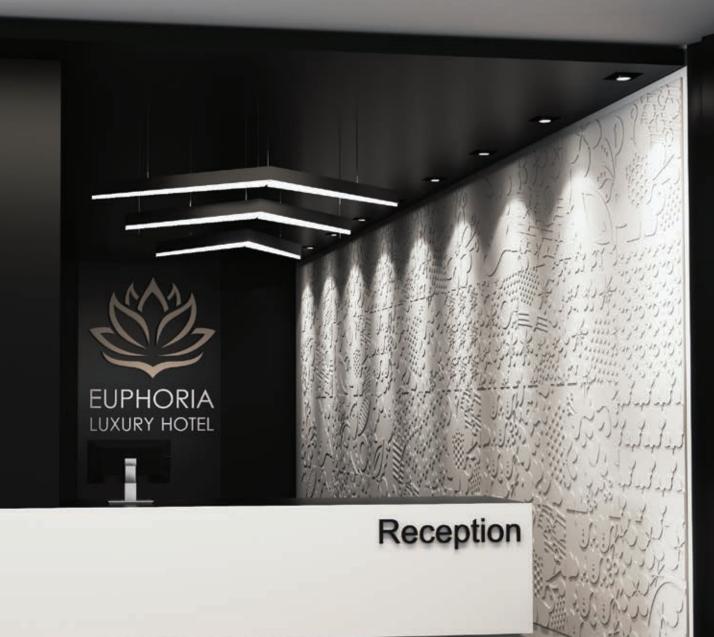

ion of following new market trends and seeking a style that will satisfy customers.

















PANEL MODEL 03 B















CRUSH MODEL A

CRUSH MODEL B



#### **Designers and architects have chosen** | Loft Design System brand



### **EXCELLENT COOPERATION PARTNER**FOR DESIGNERS AND INTERIOR ARCHITECTS



#### INSPIRATION

3D decorative panels are the perfect solution for all kinds of interiors. Break the monotonous look of your plain walls with 3D Loft Design System panels. Loft Floral Collection, which is constantly being developed by specialists in interior design, will bring unusual character to every interior.

See how to break the monotony with

FLORAL COLLECTION





#### LOFT FLORAL COLLECTION | BETON GRC | Panels are available in colour variation Grey





























# MODERN INTERIORS CAN BE CREATIVE!

**Discover new floral panels** by LOFT DESIGN SYSTEM













































#### **FLORAL COLLECTION**

Designed with the intention of creative play with form and light. You can make your interior one of a kind.

### CREATIVE!

**Discover new floral panels** by LOFT DESIGN SYSTEM











## PLAIN CONCIECT LOFT DESIGN SYSTEM COLLECT





# HOLLOW CONCRET

### Available sizes and colour For your unique modern interior.

#### **Modern Architectural Concrete**

This architectural concrete is available in 2 sizes 60×60 cm and 120×60 cm and gray colour. Hollow and Plain version with specially dedicated decorative stainless steel elements to complete the look.

Concrete Plain

60x60 cm

Concrete Plain

60x120 cm

Concrete H