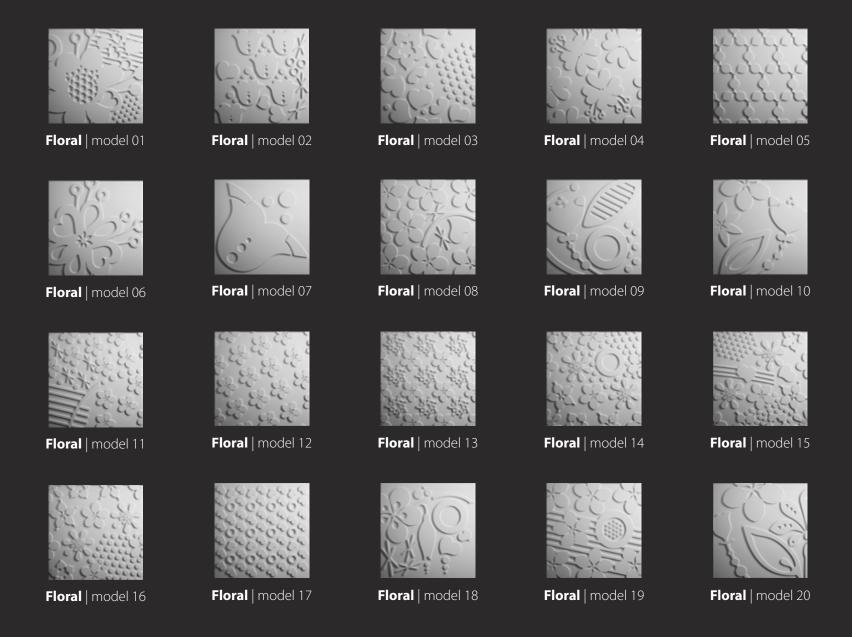

#### LOFT FLORAL COLLECTION | BETON GRC | Panels are available in colour variation Grey

#### **FLORAL COLLECTION**

Designed with the intention of creative play with form and light. You can make your interior one of a kind.