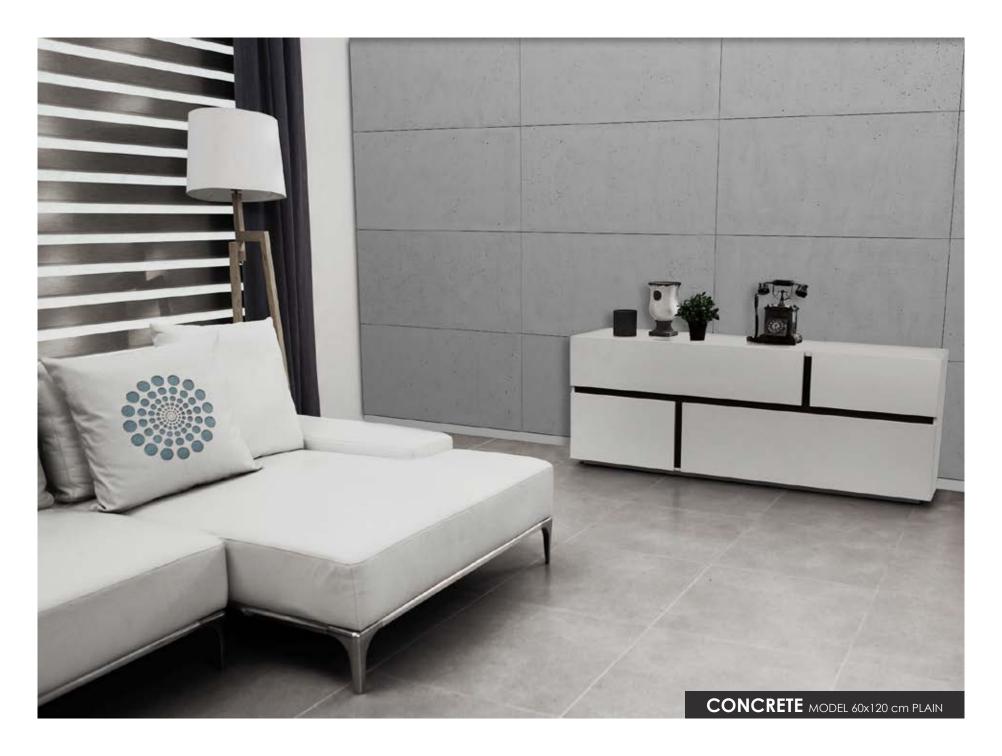

## PLAIN CONCIECT LOFT DESIGN SYSTEM COLLECT

#### **Modern Architectural Concrete**

This architectural concrete is available in 2 sizes 60×60 cm and 120×60 cm and gray colour. Hollow and Plain version with specially dedicated decorative stainless steel elements to complete the look.