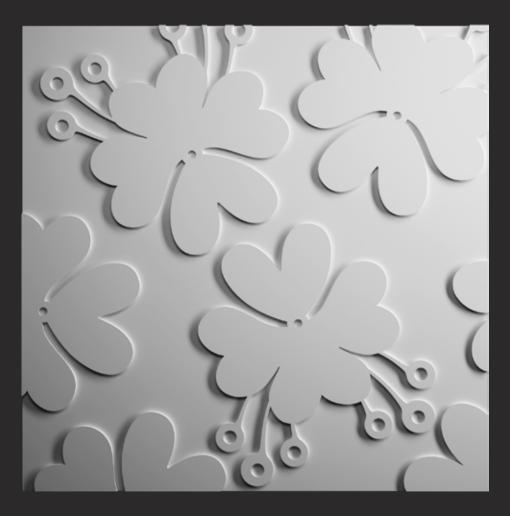

#### INSPIRATION

3D decorative panels are the perfect solution for all kinds of interiors. Break the monotonous look of your plain walls with 3D Loft Design System panels. Loft Floral Collection, which is constantly being developed by specialists in interior design, will bring unusual character to every interior.

See how to break the monotony with

FLORAL COLLECTION

#### LOFT FLORAL COLLECTION | BETON GRC | Panels are available in colour variation Grey

#### **FLORAL COLLECTION**

Designed with the intention of creative play with form and light. You can make your interior one of a kind.