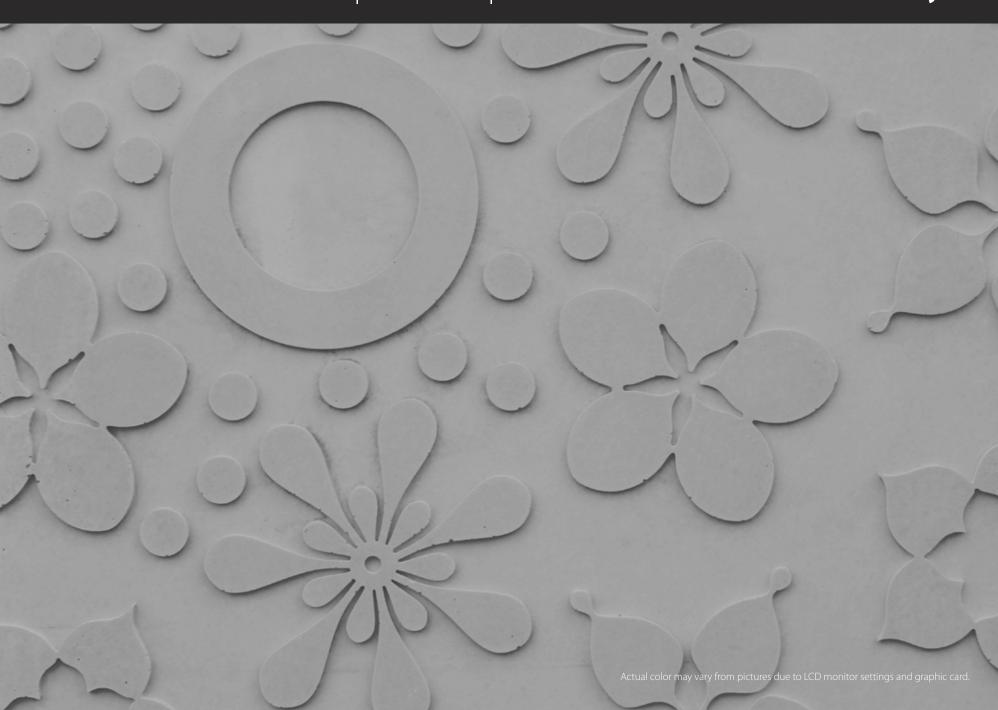

#### LOFT FLORAL COLLECTION | BETON GRC | Panels are available in colour variation Grey

#### **FLORAL COLLECTION**

Designed with the intention of creative play with form and light. You can make your interior one of a kind.