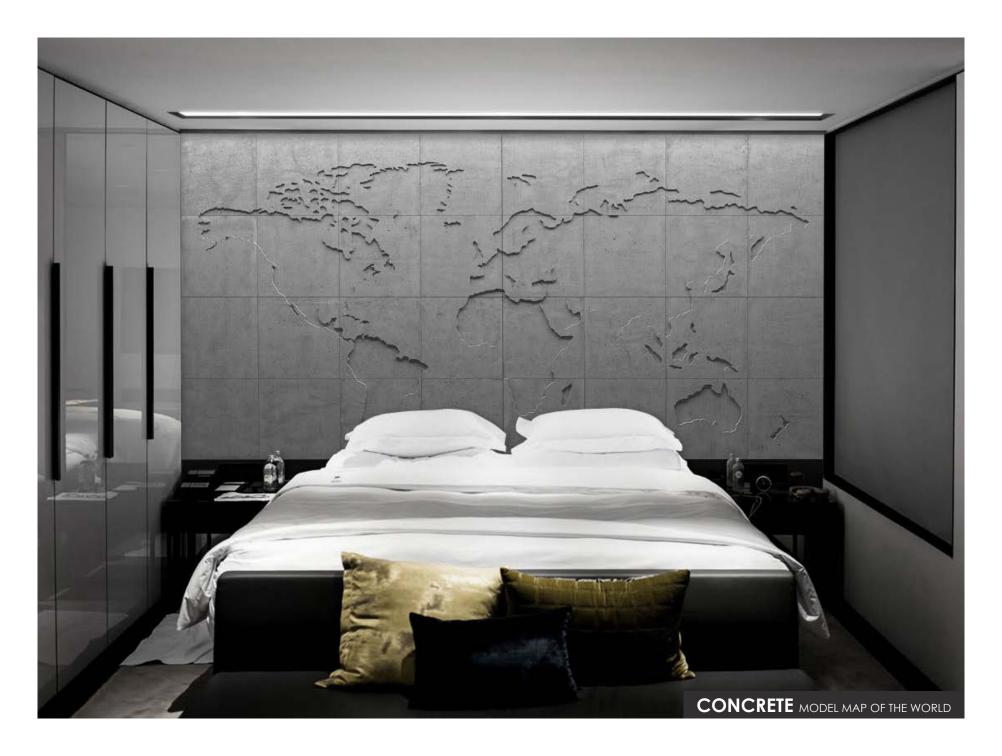

## Architectural Concrete Map Of The World Quantity: 32 pcs. (1 pcs. 60x60cm) Dimension: 480x240 cm

## ARCHITECTURAL CONCRETE

VISIT OUR WEBSITE

www.loftsystem.com | loft@loftsystem.com