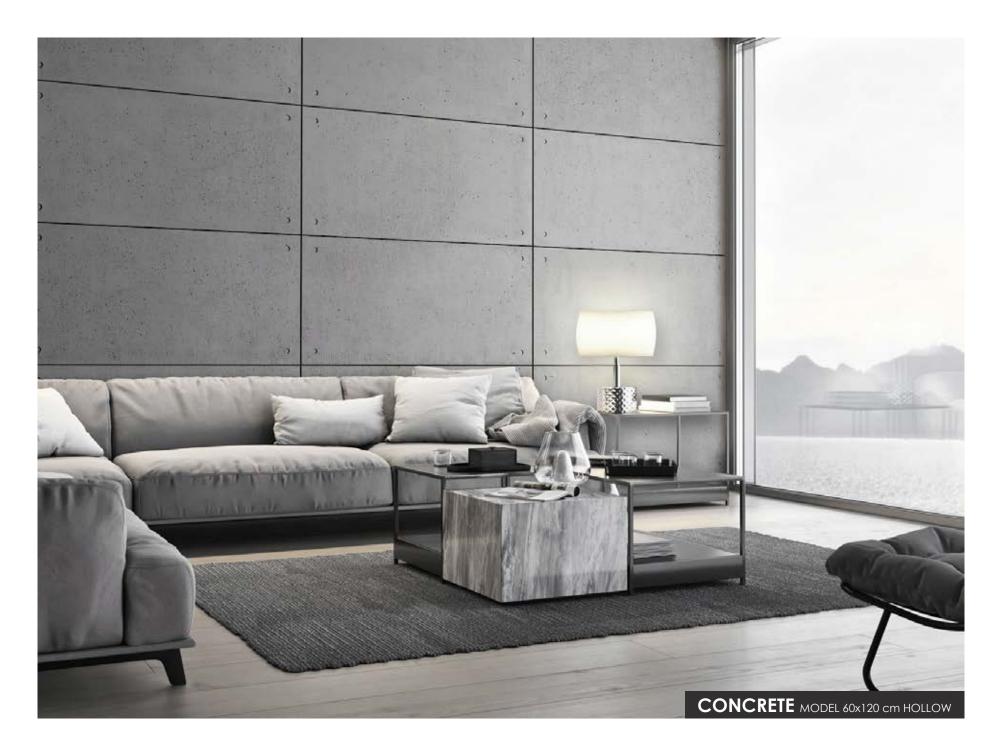

# HOLLOW CONCRET

#### **Modern Architectural Concrete**

This architectural concrete is available in 2 sizes 60×60 cm and 120×60 cm and gray colour. Hollow and Plain version with specially dedicated decorative stainless steel elements to complete the look.