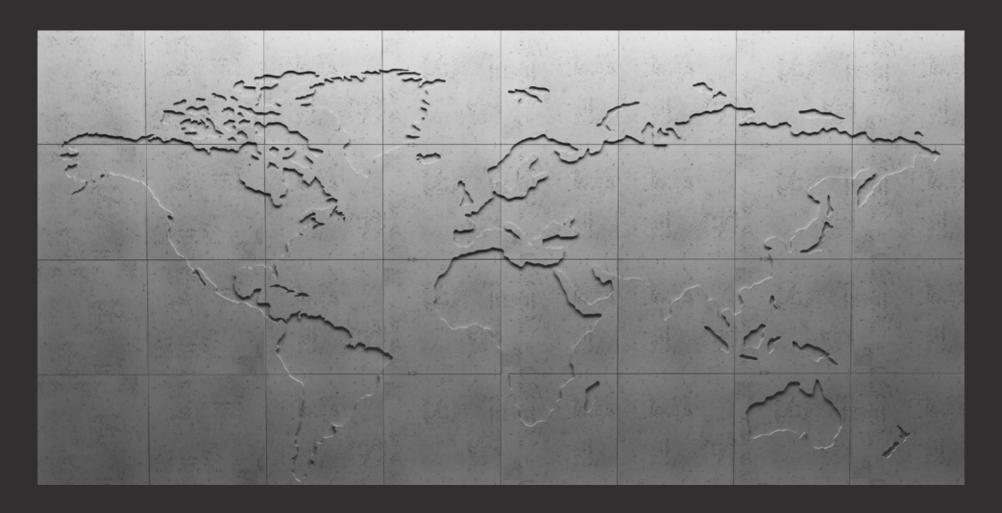

## Architectural Concrete Map Of The World Quantity: 32 pcs. (1 pcs. 60x60cm) Dimension: 480x240 cm