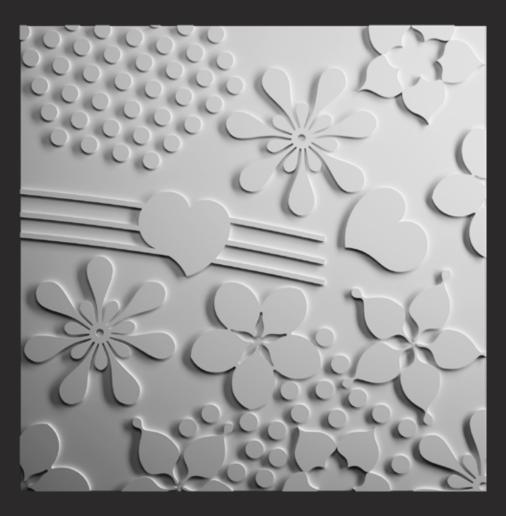

#### INSPIRATION

3D decorative panels are the perfect solution for all kinds of interiors. Break the monotonous look of your plain walls with 3D Loft Design System panels. Loft Floral Collection, which is constantly being developed by specialists in interior design, will bring unusual character to every interior.

See how to break the monotony with

FLORAL COLLECTION

#### LOFT FLORAL COLLECTION | BETON GRC | Panels are available in colour variation Grey

#### **FLORAL COLLECTION**

Designed with the intention of creative play with form and light. You can make your interior one of a kind.