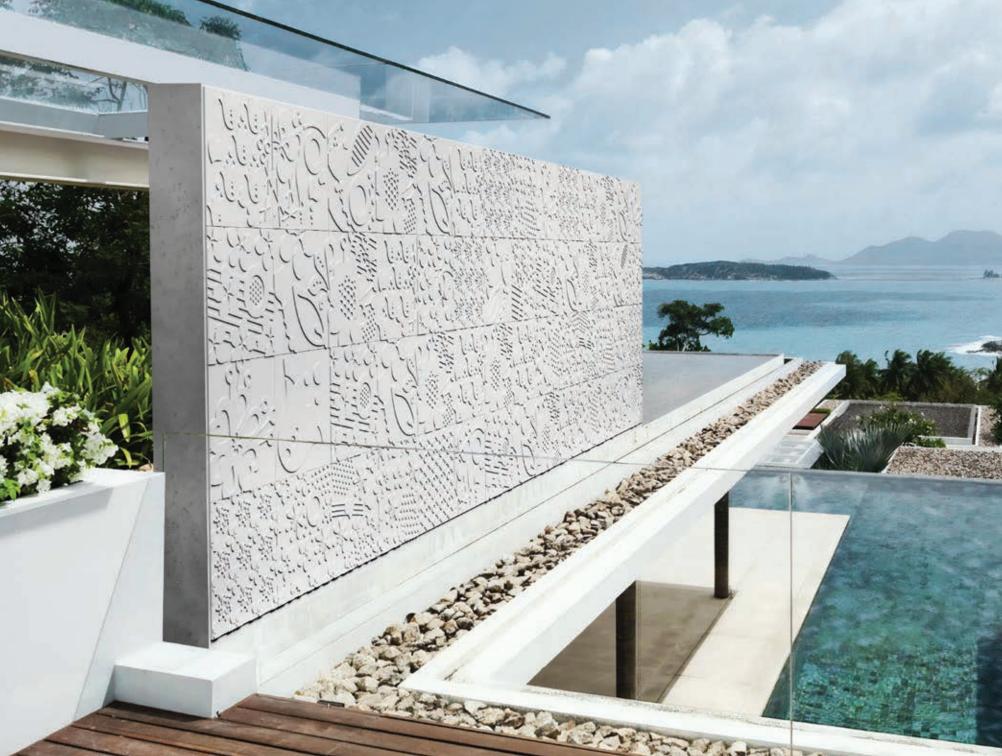

## Architectural Concrete Map Of The World Quantity: 32 pcs. (1 pcs. 60x60cm) Dimension: 480x240 cm

## ARCHITECTURAL CONCRETE

VISIT OUR WEBSITE

www.loftsystem.com | loft@loftsystem.com