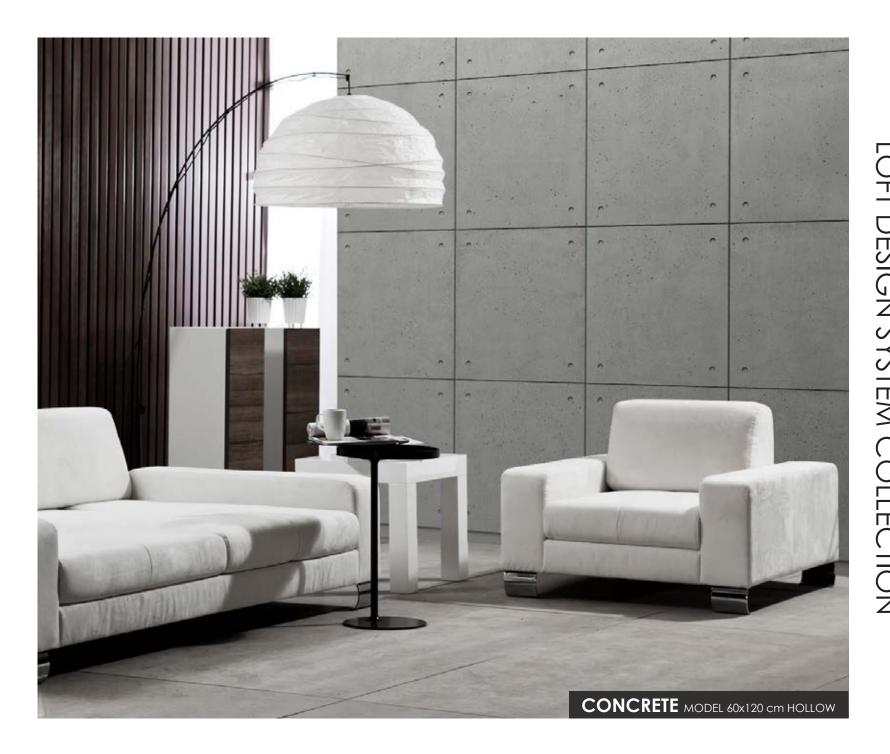

# HOLLOW CONCRET

#### **Modern Architectural Concrete**

This architectural concrete is available in 2 sizes 60×60 cm and 120×60 cm and gray colour. Hollow and Plain version with specially dedicated decorative stainless steel elements to complete the look.

Concrete Plain

60x60 cm

Concrete Plain

60x120 cm

Concrete Hollow

60x120 cm

Concrete Hollow

60x60 cm