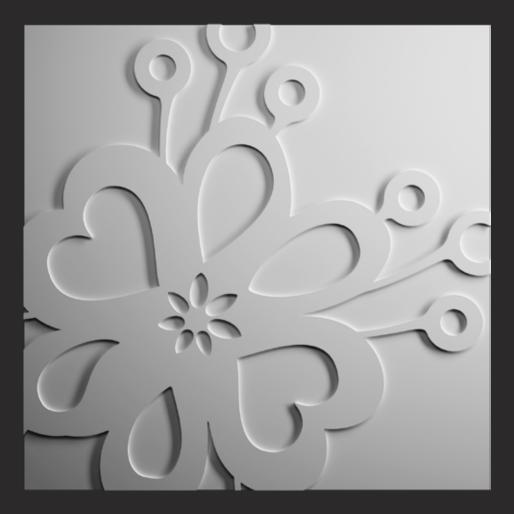

#### INSPIRATION

3D decorative panels are the perfect solution for all kinds of interiors. Break the monotonous look of your plain walls with 3D Loft Design System panels. Loft Floral Collection, which is constantly being developed by specialists in interior design, will bring unusual character to every interior.

See how to break the monotony with

FLORAL COLLECTION

#### LOFT FLORAL COLLECTION | BETON GRC | Panels are available in colour variation Grey

#### **FLORAL COLLECTION**

Designed with the intention of creative play with form and light. You can make your interior one of a kind.