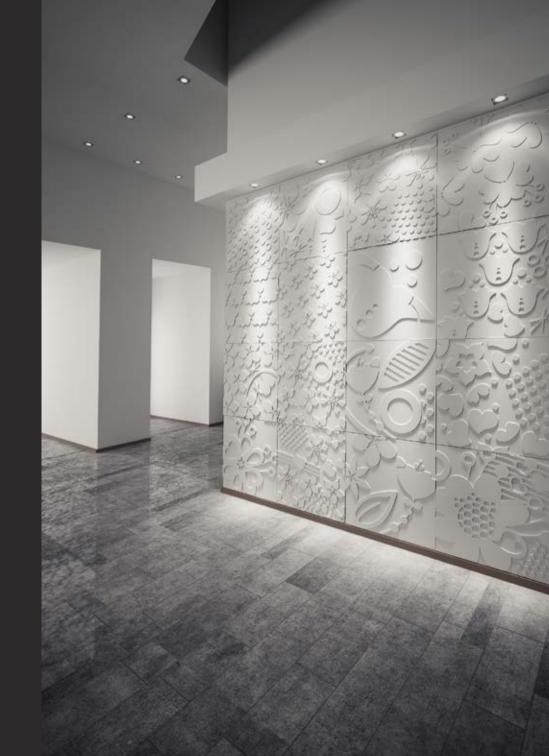

#### INSPIRATION

3D decorative panels are the perfect solution for all kinds of interiors. Break the monotonous look of your plain walls with 3D Loft Design System panels. Loft Floral Collection, which is constantly being developed by specialists in interior design, will bring unusual character to every interior.

See how to break the monotony with

FLORAL COLLECTION

#### LOFT FLORAL COLLECTION | BETON GRC | Panels are available in colour variation Grey

#### **FLORAL COLLECTION**

Designed with the intention of creative play with form and light. You can make your interior one of a kind.