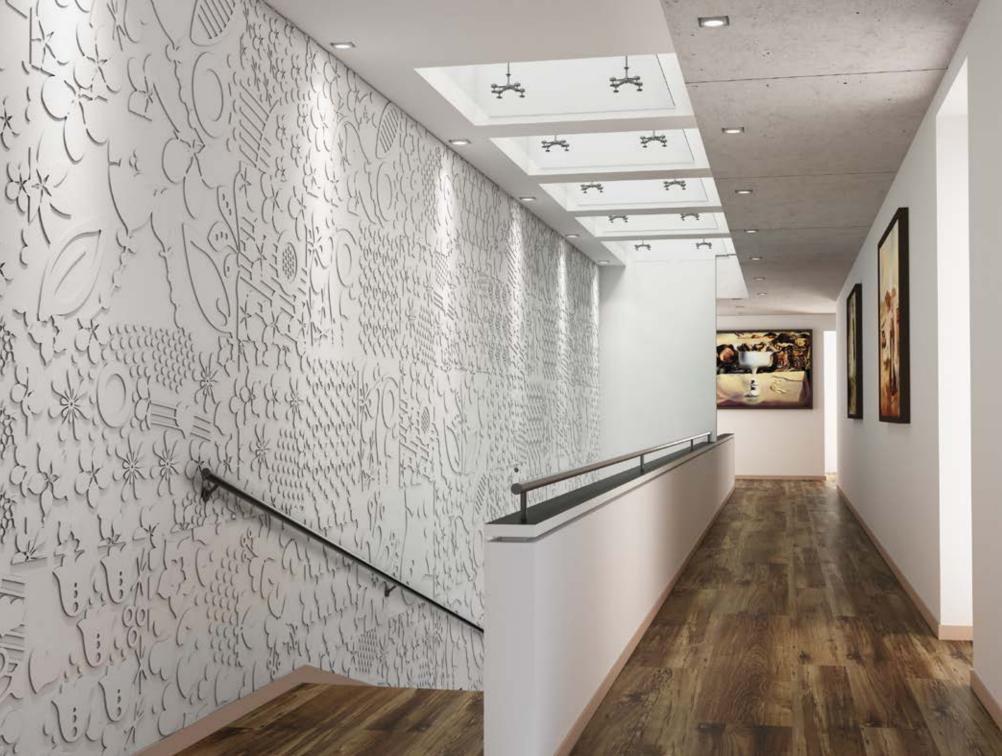

## Architectural Concrete Map Of The World Quantity: 32 pcs. (1 pcs. 60x60cm) Dimension: 480x240 cm

## ARCHITECTURAL CONCRETE

VISIT OUR WEBSITE

www.loftsystem.com | loft@loftsystem.com