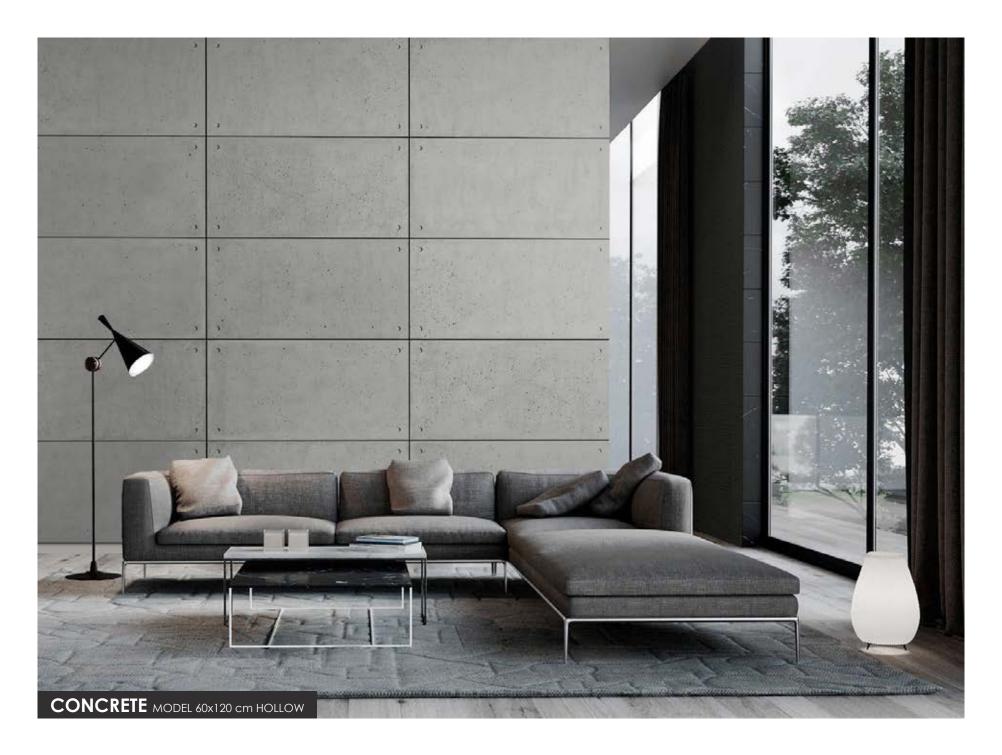

# HOLLOW CONCRET

#### **Modern Architectural Concrete**

This architectural concrete is available in 2 sizes 60×60 cm and 120×60 cm and gray colour. Hollow and Plain version with specially dedicated decorative stainless steel elements to complete the look.