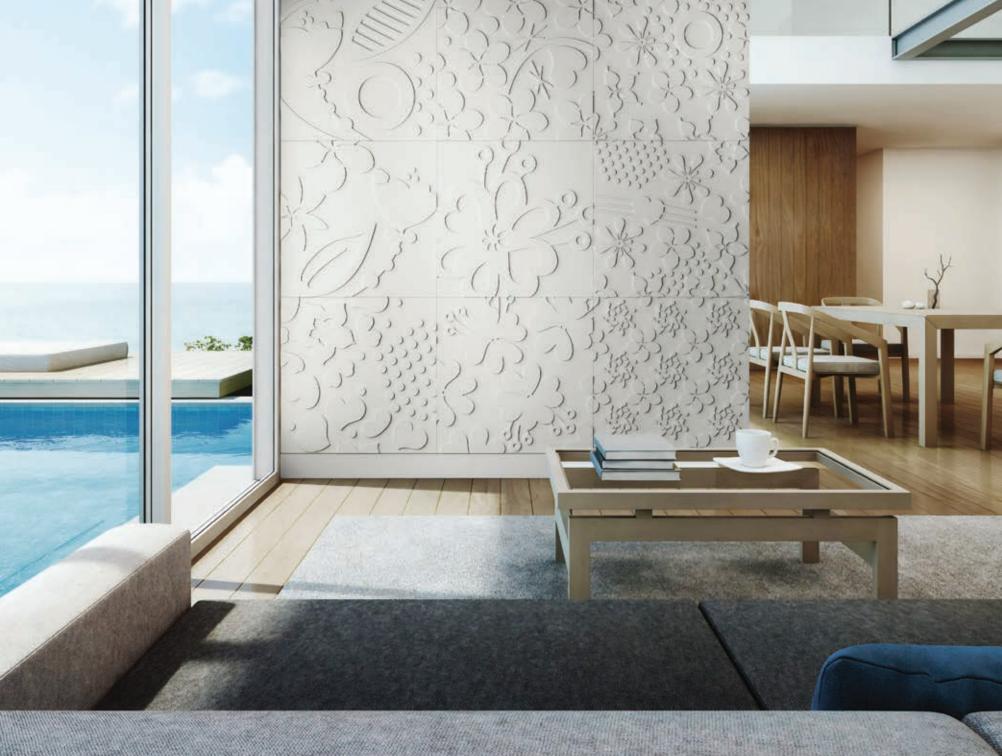

#### INSPIRATION

3D decorative panels are the perfect solution for all kinds of interiors. Break the monotonous look of your plain walls with 3D Loft Design System panels. Loft Floral Collection, which is constantly being developed by specialists in interior design, will bring unusual character to every interior.

See how to break the monotony with

FLORAL COLLECTION

#### **FLORAL COLLECTION**

Designed with the intention of creative play with form and light. You can make your interior one of a kind.