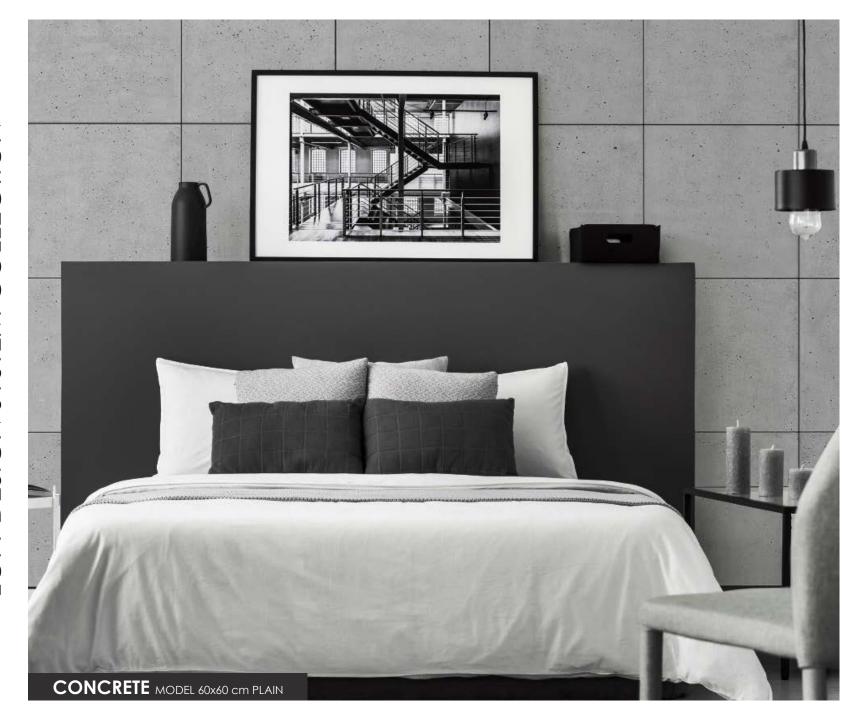

## PLAIN CONCIECT LOFT DESIGN SYSTEM COLLECT

#### **Modern Architectural Concrete**

This architectural concrete is available in 2 sizes 60×60 cm and 120×60 cm and gray colour. Hollow and Plain version with specially dedicated decorative stainless steel elements to complete the look.

Concrete Plain

60x60 cm

Concrete Plain

60x120 cm

Concrete Hollow

60x120 cm

Concrete Hollow

60x60 cm