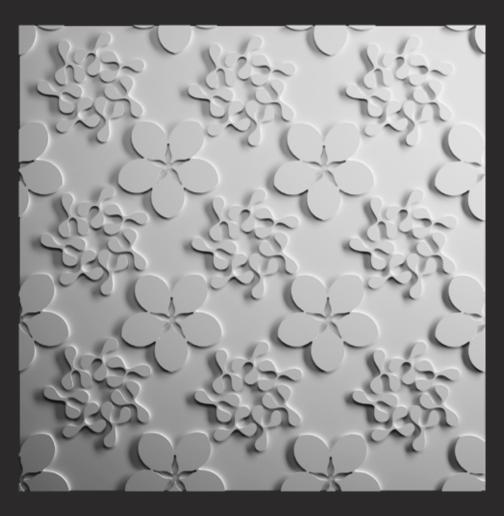

#### INSPIRATION

3D decorative panels are the perfect solution for all kinds of interiors. Break the monotonous look of your plain walls with 3D Loft Design System panels. Loft Floral Collection, which is constantly being developed by specialists in interior design, will bring unusual character to every interior.

See how to break the monotony with

FLORAL COLLECTION

#### LOFT FLORAL COLLECTION | BETON GRC | Panels are available in colour variation Grey

#### **FLORAL COLLECTION**

Designed with the intention of creative play with form and light. You can make your interior one of a kind.