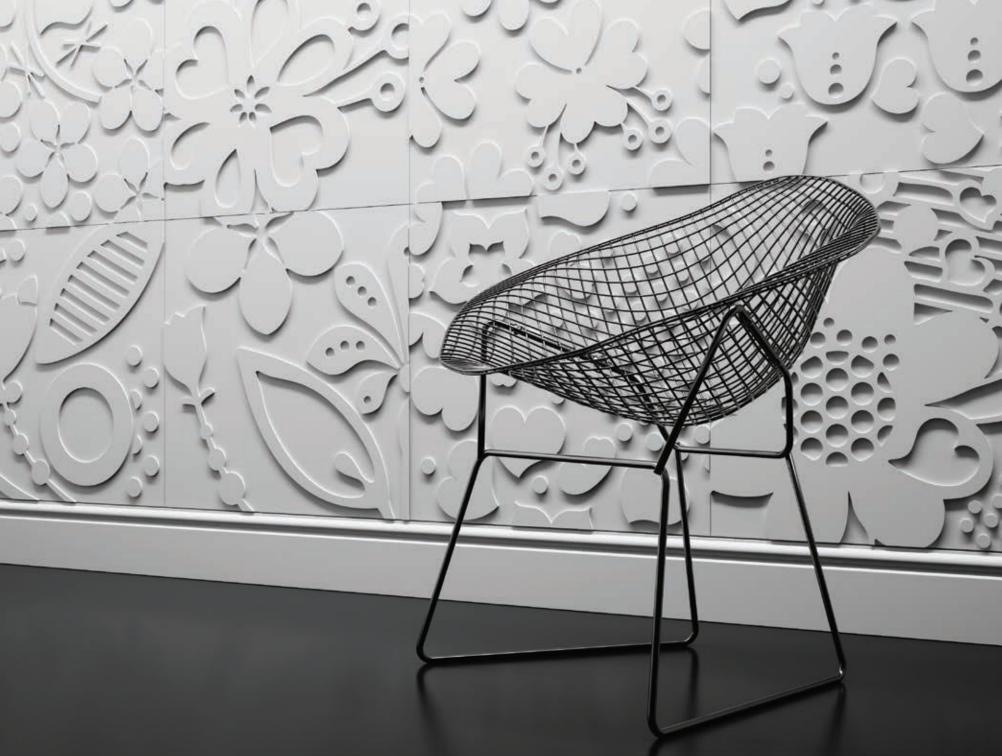

#### INSPIRATION

3D decorative panels are the perfect solution for all kinds of interiors. Break the monotonous look of your plain walls with 3D Loft Design System panels. Loft Floral Collection, which is constantly being developed by specialists in interior design, will bring unusual character to every interior.

See how to break the monotony with

FLORAL COLLECTION

#### LOFT FLORAL COLLECTION | BETON GRC | Panels are available in colour variation Grey

# MODERN INTERIORS CAN BE CREATIVE!

**Discover new floral panels** by LOFT DESIGN SYSTEM

#### **FLORAL COLLECTION**

Designed with the intention of creative play with form and light. You can make your interior one of a kind.

### CREATIVE!

**Discover new floral panels** by LOFT DESIGN SYSTEM