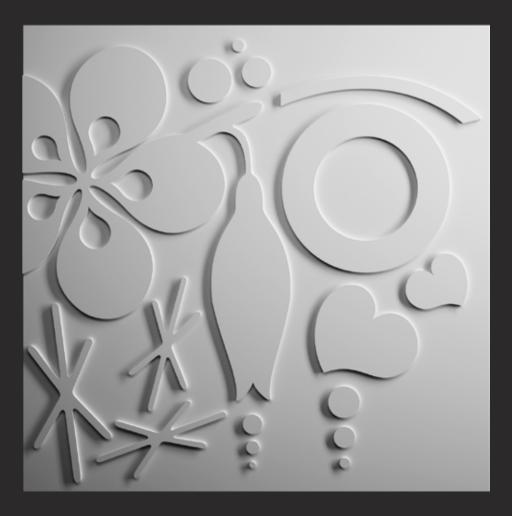

#### INSPIRATION

3D decorative panels are the perfect solution for all kinds of interiors. Break the monotonous look of your plain walls with 3D Loft Design System panels. Loft Floral Collection, which is constantly being developed by specialists in interior design, will bring unusual character to every interior.

See how to break the monotony with

FLORAL COLLECTION

#### LOFT FLORAL COLLECTION | BETON GRC | Panels are available in colour variation Grey

#### **FLORAL COLLECTION**

Designed with the intention of creative play with form and light. You can make your interior one of a kind.