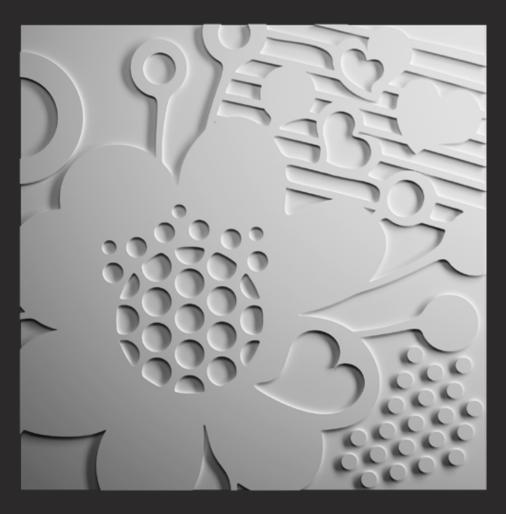

#### LOFT FLORAL COLLECTION | BETON GRC | Panels are available in colour variation Grey

#### **FLORAL COLLECTION**

Designed with the intention of creative play with form and light. You can make your interior one of a kind.