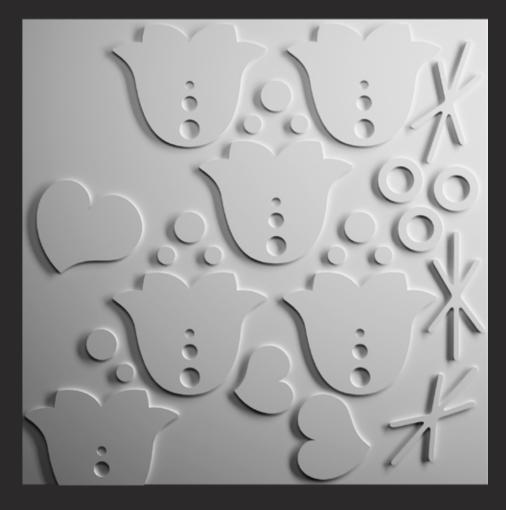

#### INSPIRATION

3D decorative panels are the perfect solution for all kinds of interiors. Break the monotonous look of your plain walls with 3D Loft Design System panels. Loft Floral Collection, which is constantly being developed by specialists in interior design, will bring unusual character to every interior.

See how to break the monotony with

FLORAL COLLECTION

#### LOFT FLORAL COLLECTION | BETON GRC | Panels are available in colour variation Grey