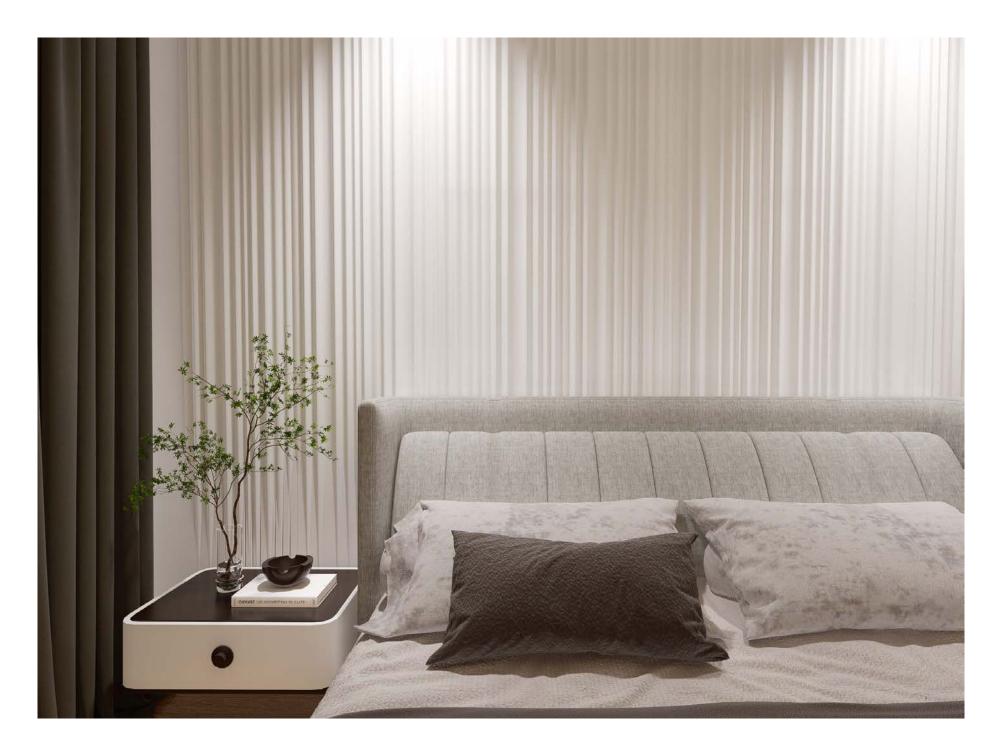

# Unleash your creativity with new Loft Lamellini panels

Caring about the design and style has always been an important part of the Loft Design System philosophy.

The new Loft Lamellini collection is not only timeless, but also expresses a passion of following new market trends and seeking a style that will satisfy customers.

**Dimensions**: 60 x 100 cm

Material: High quality gypsum composite

Thickness: max. 2 cm

**Dimensions**: 60 x 100 cm

Material: High quality gypsum composite

Thickness: max. 3 cm

**Dimensions**: 60 x 100 cm

Material: High quality gypsum composite (

Thickness: max. 3 cm

**Dimensions**: 60 x 100 cm

Material: High quality gypsum composite

Thickness: max. 2.5 cm