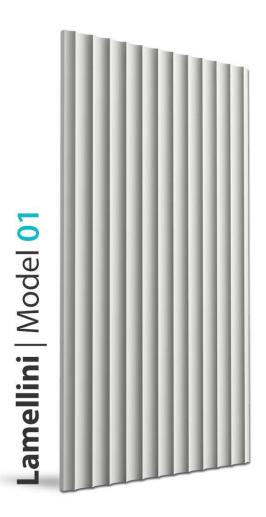

**Dimensions**: 60 x 100 cm

Material: High quality gypsum composite

Thickness: max. 2 cm

**Dimensions**: 60 x 100 cm

Material: High quality gypsum composite

Thickness: max. 3 cm

**Dimensions**: 60 x 100 cm

Material: High quality gypsum composite (

Thickness: max. 3 cm

**Dimensions**: 60 x 100 cm

Material: High quality gypsum composite

Thickness: max. 2.5 cm