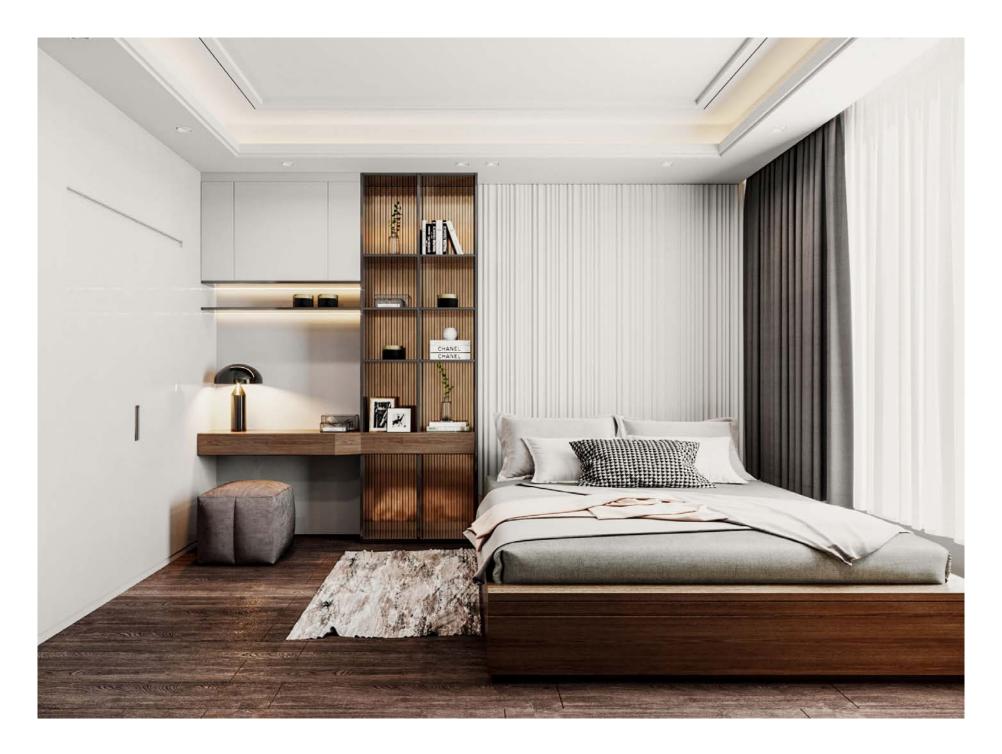

# Unleash your creativity with new Loft Lamellini panels

Caring about the design and style has always been an important part of the Loft Design System philosophy.

The new Loft Lamellini collection is not only timeless, but also expresses a passion of following new market trends and seeking a style that will satisfy customers.

**Dimensions**: 60 x 100 cm

Material: High quality gypsum composite

Thickness: max. 2 cm

**Dimensions**: 60 x 100 cm

Material: High quality gypsum composite

Thickness: max. 3 cm

**Dimensions**: 60 x 100 cm

Material: High quality gypsum composite (

Thickness: max. 3 cm

**Dimensions**: 60 x 100 cm

Material: High quality gypsum composite

Thickness: max. 2.5 cm