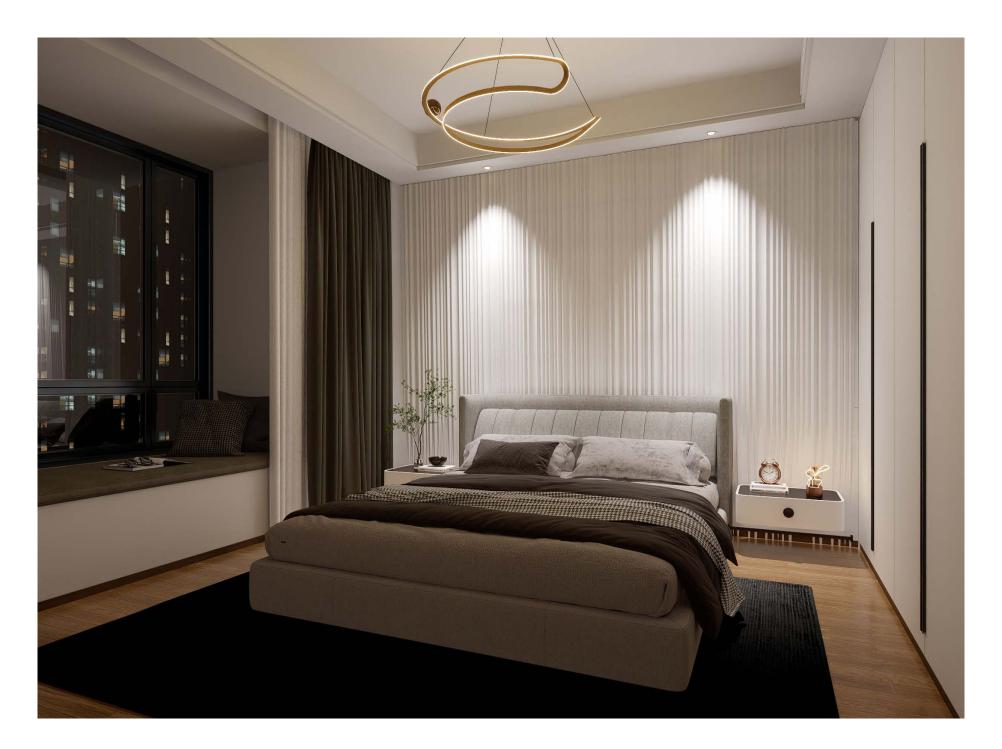

# Unleash your creativity with new Loft Lamellini panels

Caring about the design and style has always been an important part of the Loft Design System philosophy.

The new Loft Lamellini collection is not only timeless, but also expresses a passion of following new market trends and seeking a style that will satisfy customers.

**Dimensions**: 60 x 100 cm

Material: High quality gypsum composite

Thickness: max. 2 cm

**Dimensions**: 60 x 100 cm

Material: High quality gypsum composite

Thickness: max. 3 cm

**Dimensions**: 60 x 100 cm

Material: High quality gypsum composite (

Thickness: max. 3 cm

**Dimensions**: 60 x 100 cm

Material: High quality gypsum composite

Thickness: max. 2.5 cm