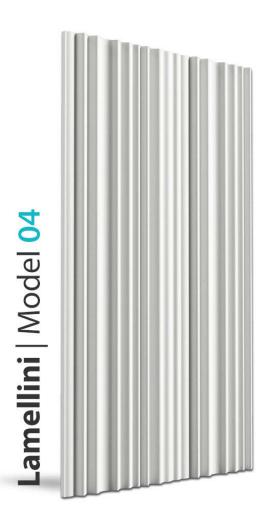

**Dimensions**: 60 x 100 cm

Material: High quality gypsum composite

Thickness: max. 2 cm

**Dimensions**: 60 x 100 cm

Material: High quality gypsum composite

Thickness: max. 3 cm

**Dimensions**: 60 x 100 cm

Material: High quality gypsum composite (

Thickness: max. 3 cm

**Dimensions**: 60 x 100 cm

Material: High quality gypsum composite

Thickness: max. 2.5 cm