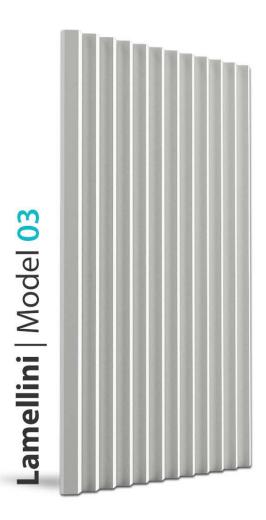

**Dimensions**: 60 x 100 cm

Material: High quality gypsum composite

Thickness: max. 2 cm

**Dimensions**: 60 x 100 cm

Material: High quality gypsum composite

Thickness: max. 3 cm

**Dimensions**: 60 x 100 cm

Material: High quality gypsum composite (

Thickness: max. 3 cm

**Dimensions**: 60 x 100 cm

Material: High quality gypsum composite

Thickness: max. 2.5 cm