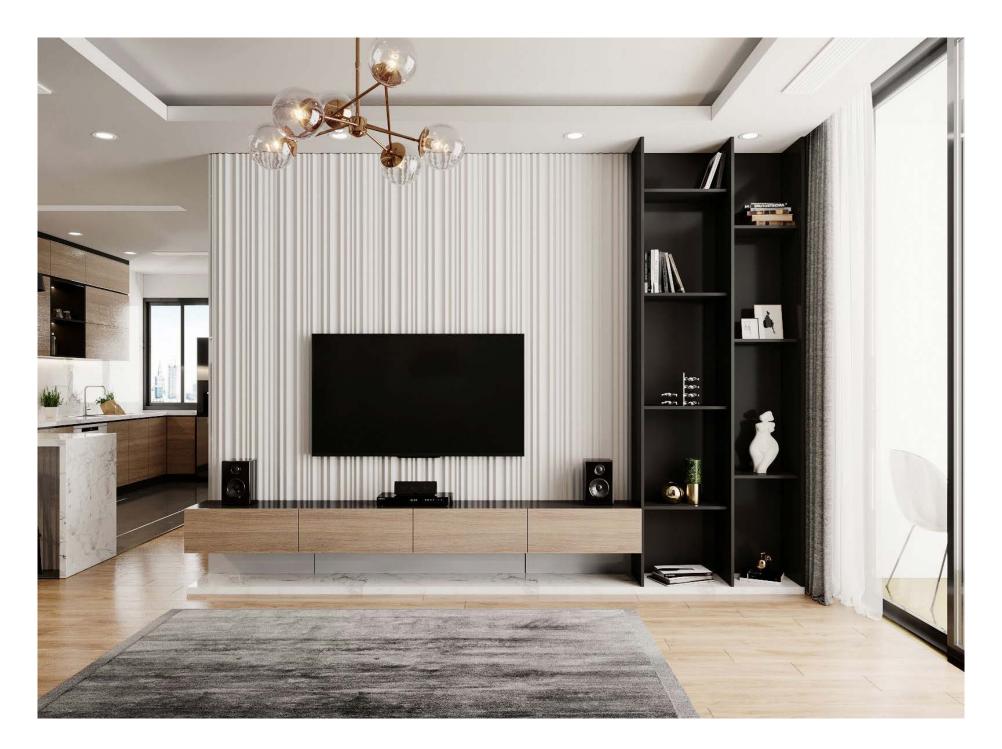

# Unleash your creativity with new Loft Lamellini panels

Caring about the design and style has always been an important part of the Loft Design System philosophy.

The new Loft Lamellini collection is not only timeless, but also expresses a passion of following new market trends and seeking a style that will satisfy customers.

**Dimensions**: 60 x 100 cm

Material: High quality gypsum composite

Thickness: max. 2 cm

**Dimensions**: 60 x 100 cm

Material: High quality gypsum composite

Thickness: max. 3 cm

**Dimensions**: 60 x 100 cm

Material: High quality gypsum composite (

Thickness: max. 3 cm

**Dimensions**: 60 x 100 cm

Material: High quality gypsum composite

Thickness: max. 2.5 cm