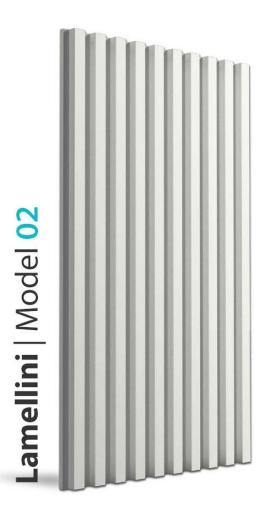

**Dimensions**: 60 x 100 cm

Material: High quality gypsum composite

Thickness: max. 2 cm

**Dimensions**: 60 x 100 cm

Material: High quality gypsum composite

Thickness: max. 3 cm

**Dimensions**: 60 x 100 cm

Material: High quality gypsum composite (

Thickness: max. 3 cm

**Dimensions**: 60 x 100 cm

Material: High quality gypsum composite

Thickness: max. 2.5 cm