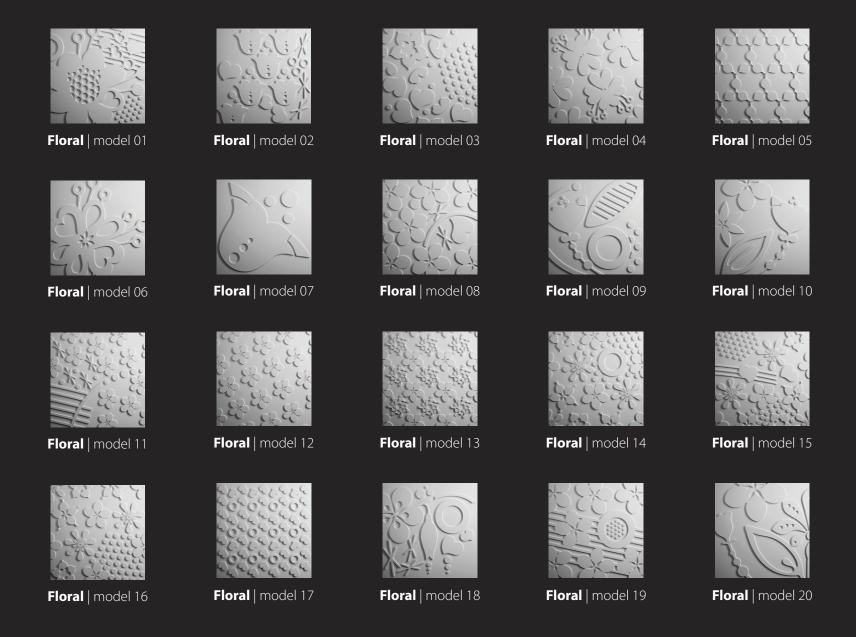

## INSPIRATION FOR YOU

3D decorative panels are the perfect solution for all kinds of interiors. Break the monotonous look of your plain walls with 3D Loft Design System panels. Loft Floral Gypsum Collection, which is constantly being developed by specialists in interior design, will bring unusual character to every interior.

See how to break the monotony with

# LOFT FLORAL GYPSUM COLLECTION

# GYPSUM FLORAL COLLECTION

VISIT OUR WEBSITE

www.loftsystem.com | loft@loftsystem.com