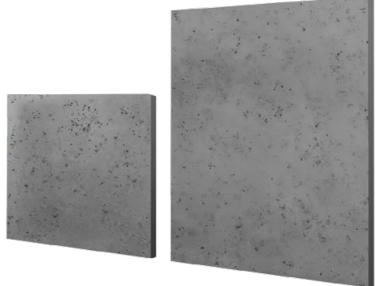

#### Advantages & available dimensions

| 60x100 cm* | THICKNESS WEIGHT<br>1.8 cm 10 kg | 60x60 cm* | THICKNESS WEIGHT 1.8 cm 6 kg | 40x60 cm*                   | THICKNESS WEIGHT 1.8 cm 3 kg   |
|------------|----------------------------------|-----------|------------------------------|-----------------------------|--------------------------------|
|            |                                  |           |                              | * dimensions tolerance 1 cm | n, in ordered part up to 1 mm. |

No special installation system required
Drywall compatible
High quality mineral composite, lighter than standard concrete
Realistic structure
Easy to cut to proper dimensions