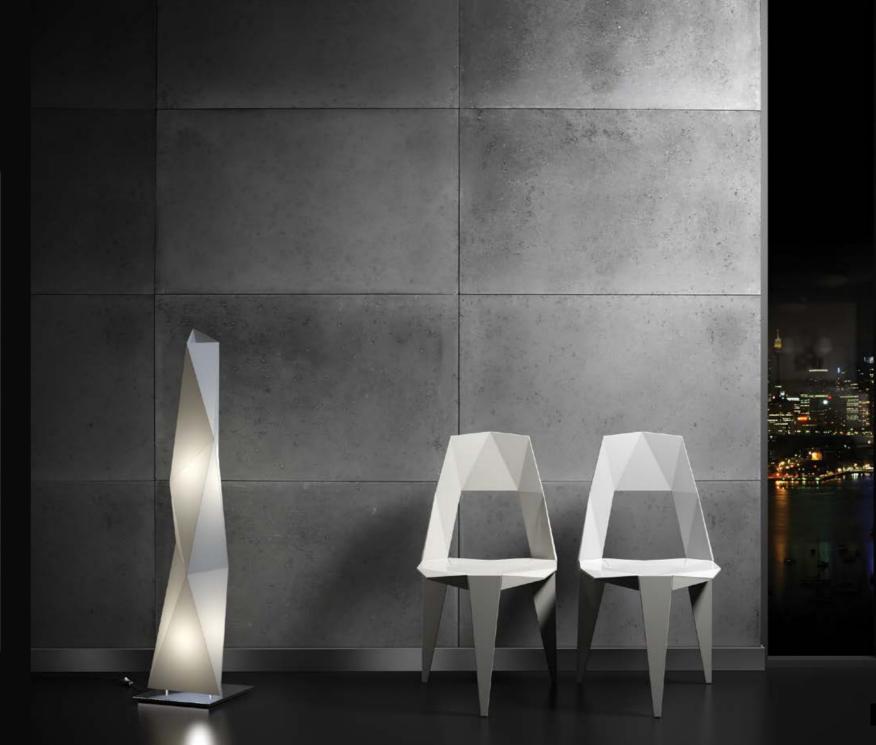

### Loft Concrete panels

### About our product Loft Concrete

Modern Decorative concrete tiles have always been associated with massive weight and complicated system of installation, they show us now a new, fresh look as Loft Design System panels perfectly imaging the structure of concrete. Loft Concrete decorative panels can be characterized by unique design which brings a lot of character to interiors and, such valuable these days, simplicity and rawness as well as sophisticated elegance which is perfect for every interior, no matter what style is leading.

### Real Concrete Structure

One of the easiest ways to achieve an industrial look at home is to use industrial materials. Concrete is an obvious choice and in recent months we have witnessed a huge rise in the use of concrete in interior design.

# Unique Interior Design Loft Concrete

Many designers are now using concrete in unexpected and unusual ways and it would seem that there is nothing that can't be made using this versatile material.