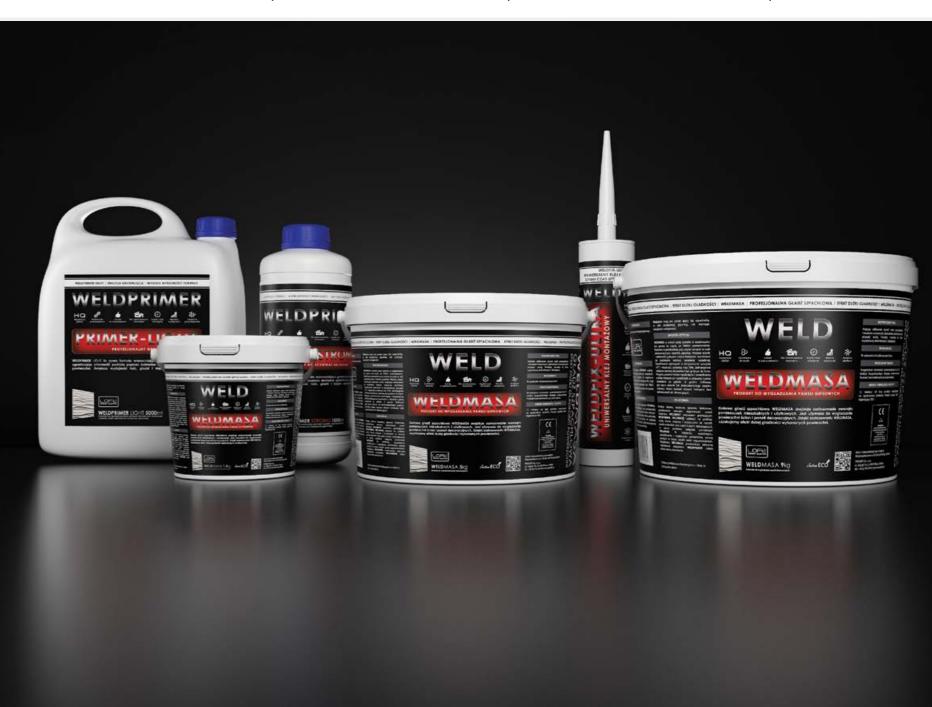

## MELD

**WELD BRAND** | High quality products for decorative wall panels

#### PERFECT CHOICE FOR PROFESSIONALS

#### WELDFIX

Weldfix Ultra is modern and easy in use mounting adhesive, especially useful for decorative panels. It can be use to most of available substrates: lime plaster, gypsum plaster, wood, MDF, HDF cork plywood, chipboard, ceramics, plaster, plasterboard, steel, carpentry furniture, built-in cupboards, moldings, profiles, hangers, etc. Do not use styrofoam PE, PP.

#### WELDMASA

WELDMASA is ready-to-use gypsum putty, suitable for a wide range of interior applications. It's perfect for non-structural filling, leveling, patching and jobs on gypsum boards such as decorative panels. Thanks to WELDMASA the surface is much more smoother. Advantages: high quality, unique formula, easy in use, fast drying time, increase smoothness.

#### WELDPRIMER LIGHT & WELDPRIMER STRONG

WELDPRIMER LIGHT & WELDPRIMER STRONG Concentrate are the newest formulas that reinforce primed surfaces, reduce ground's absorbability, standardize primed surface. It is a preparatory coating put on materials before painting. Priming ensures better adhesion of paint to the surface, increases paint durability, and provides additional protection for the material being painted. We recommend to prime as the first layer under painting and install panels made of gypsum composite. Advantages: high quality, easy in use, fast drying time and high efficiency.