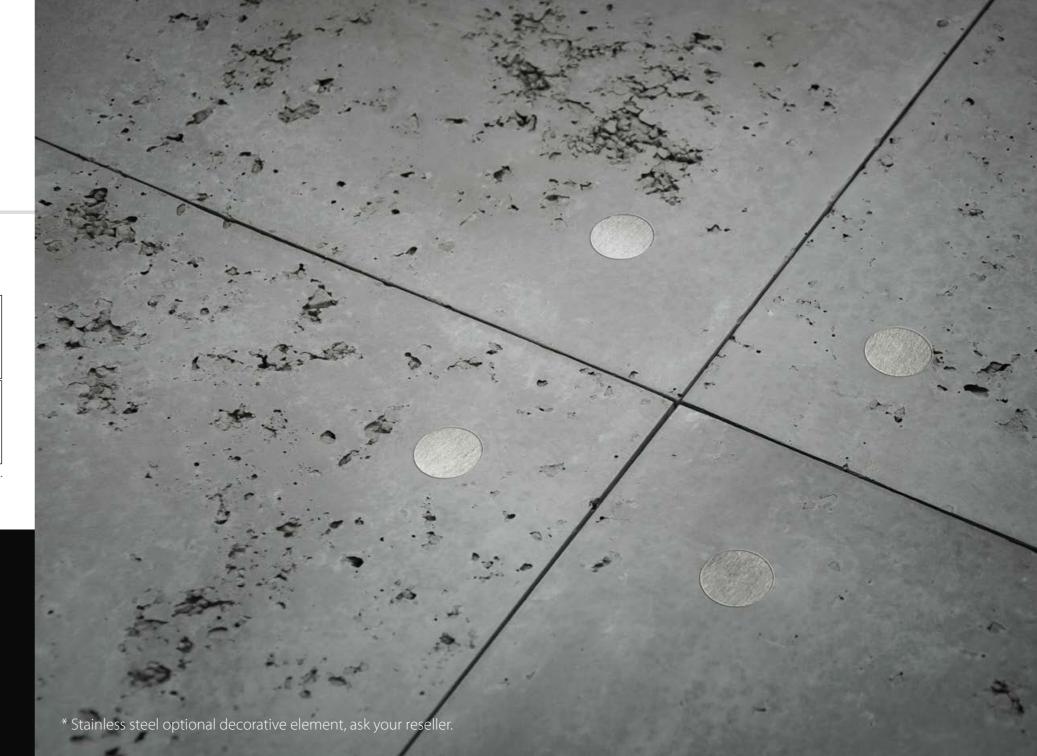

#### Stainless steel decorative element\*

# Create clean Minimalistic **Design!**

Optional, stainless steel decorative elements beautifully match the panels, cool and satin steel is great for all three colour versions of Loft Concrete tiles. The lightness of panels and possibility to adjust them to required dimensions make installation fast and easy, even on drywalls.