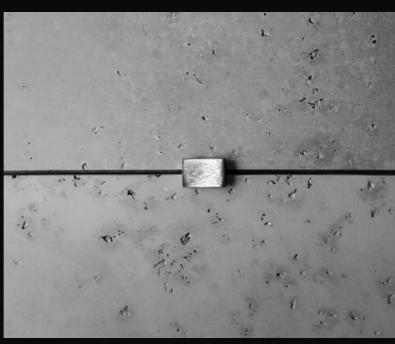

#### Stainless steel decorative element\*

# Create clean Minimalistic **Design!**

Optional, stainless steel decorative elements beautifully match the panels, cool and satin steel is great for all three colour versions of Loft Concrete tiles. The lightness of panels and possibility to adjust them to required dimensions make installation fast and easy, even on drywalls.