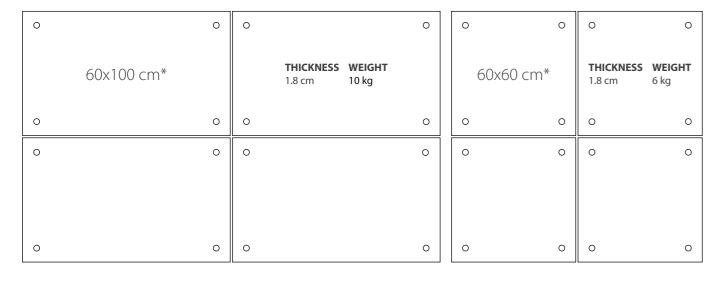

#### Advantages & available dimensions

| 60x100 cm* | THICKNESS WEIGHT<br>1.8 cm 10 kg | 60x60 cm* | THICKNESS WEIGHT 1.8 cm 6 kg | 40x60 cm*                   | THICKNESS WEIGHT 1.8 cm 3 kg   |
|------------|----------------------------------|-----------|------------------------------|-----------------------------|--------------------------------|
|            |                                  |           |                              | * dimensions tolerance 1 cm | n, in ordered part up to 1 mm. |