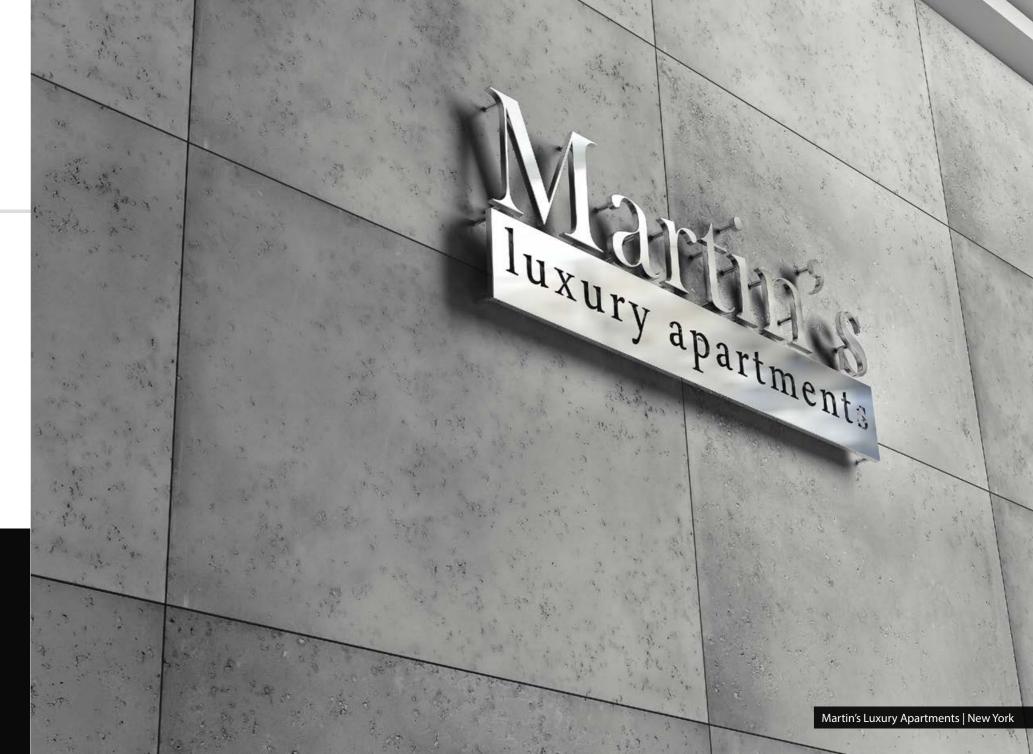

ial shows the new face of creative design.



### LOFT DESIGN SYSTEM | Concrete **Plain** Technical specification

#### Advantages & available dimensions

| 60x100 cm* | THICKNESS WEIGHT<br>1.8 cm 10 kg | 60x60 cm* | THICKNESS WEIGHT 1.8 cm 6 kg | 40x60 cm*                   | THICKNESS WEIGHT 1.8 cm 3 kg   |
|------------|----------------------------------|-----------|------------------------------|-----------------------------|--------------------------------|
|            |                                  |           |                              | * dimensions tolerance 1 cm | n, in ordered part up to 1 mm. |

No special installation system required
Drywall compatible
High quality mineral composite, lighter than standard concrete
Realistic structure
Easy to cut to proper dimensions



### LOFT DESIGN SYSTEM | Concrete Hollow Technical specification

#### Advantages & available dimensions



| 0                                                       | 0 | 0                   | 0                     |  |  |
|---------------------------------------------------------|---|---------------------|-----------------------|--|--|
| 40x60 cm*                                               |   | THICKNESS<br>1.8 cm | <b>WEIGHT</b><br>3 kg |  |  |
| 0                                                       | 0 | 0                   | 0                     |  |  |
| 0                                                       | 0 | 0                   | 0                     |  |  |
| 0                                                       | 0 | 0                   | 0                     |