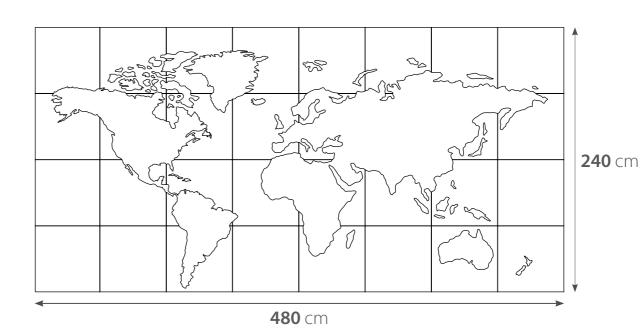

Loft Mural Collection is constantly being developed by specialists in interior design. It will bring unusual character to every interior.

**World** – the theater of life, in which everyone on earth plays a leading role, forming a separate chapter each day, creating one coherent whole. A model of 32 elements creates an image of a world map – a place that has for centuries been an inexhaustible source of profound inspiration for painters, architects, poets and artists.

#### Available 3 colors:

cream shade of white with concrete texture
- light gray with concrete texture
- dark gray with concrete texture

| Panel dimension   | 60x60 cm        |
|-------------------|-----------------|
| Overall dimension | 480x240 cm      |
| Quantity          | 32 pcs.         |
| Thickness         | 0.6-1.8 cm max. |