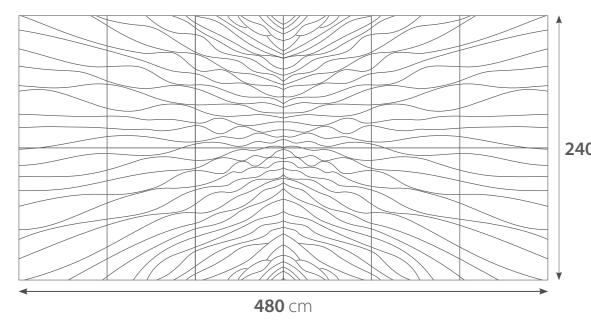

Loft Mural Collection is constantly being developed by specialists in interior design. It will bring unusual character to every interior.

Genuine product with certificate of authenticity

**240** cm

| Panel dimension   | 80x120 cm       |
|-------------------|-----------------|
| Overall dimension | 480x240 cm      |
| Quantity          | 12 pcs.         |
| Thickness         | 0.5-3.6 cm max. |