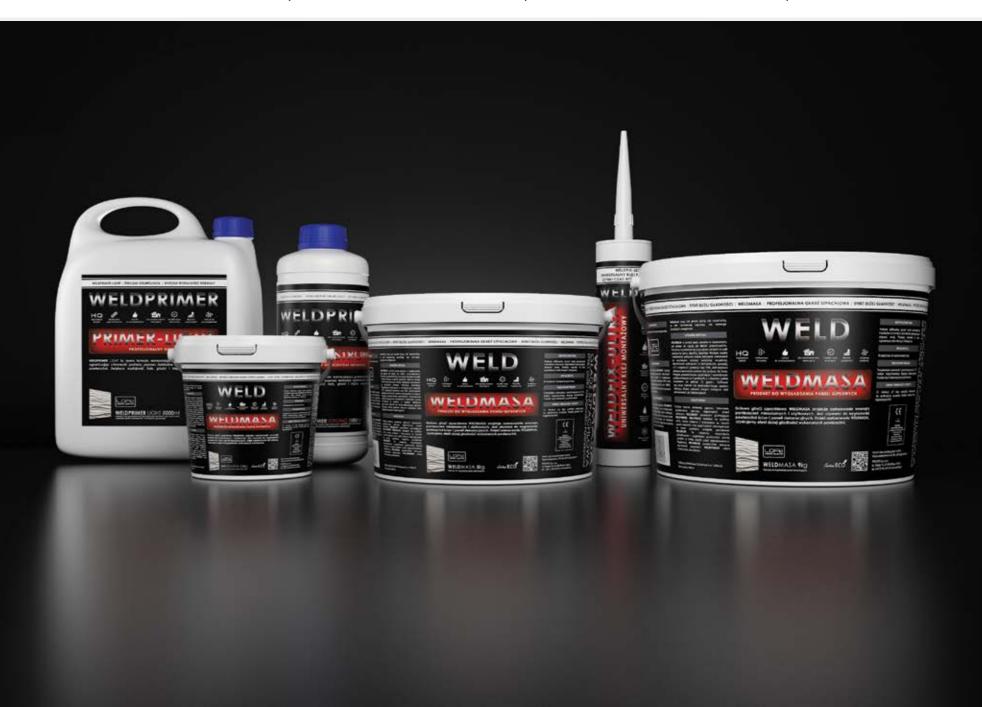

# MELD

**WELD BRAND** | High quality products for decorative wall panels

#### WELDFIX

Weldfix Ultra is modern and easy in use mounting adhesive, especially useful for decorative panels. It can be use to most of available substrates: lime plaster, gypsum plaster, wood, MDF, HDF cork plywood, chipboard, ceramics, plaster, plasterboard, steel, carpentry furniture, built-in cupboards, moldings, profiles, hangers, etc. Do not use styrofoam PE, PP.

#### **WELDMASA**

WELDMASA is ready-to-use gypsum putty, suitable for a wide range of interior applications. It's perfect for non-structural filling, leveling, patching and jobs on gypsum boards such as decorative panels. Thanks to WELDMASA the surface is much more smoother. Advantages: high quality, unique formula, easy in use, fast drying time, increase smoothness.

#### WELDPRIMER LIGHT & WELDPRIMER STRONG

WELDPRIMER LIGHT & WELDPRIMER STRONG Concentrate are the newest formulas that reinforce primed surfaces, reduce ground's absorbability, standardize primed surface. It is a preparatory coating put on materials before painting. Priming ensures better adhesion of paint to the surface, increases paint durability, and provides additional protection for the material being painted. We recommend to prime as the first layer under painting and install panels made of gypsum composite. Advantages: high quality, easy in use, fast drying time and high efficiency.