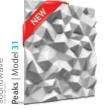

the theater of life, in which everyone on earth plays a leading role, forming a separate chapter each day, creating one coherent whole. A model of 32 elements creates an image of a world map – a place that has for centuries been an inexhaustible source of profound inspiration for painters, architects, poets and artists.

# Murel by LOFT DESIGN SYSTEM





# Genuine product with certificate of authenticity

#### Available 3 colors:

cream shade of white with concrete texture
- light gray with concrete texture
- dark gray with concrete texture

| Panel dimension   | 60x60 cm        |
|-------------------|-----------------|
| Overall dimension | 480x240 cm      |
| Quantity          | 32 pcs.         |
| Thickness         | 0.6-1.8 cm max. |







































































Curves | Model 01 DECORATIVE PANEL







Buttons | Model 02





Ellipse | Model 04 DECORATIVE PANEL











Diamonds | Model 09



Optic | Model 10

DECORATIVE PANEL



Speaker | Model 11 DECORATIVE PANEL



Ruffles | Model 12



Flutter | Model 13 DECORATIVE PANEL



Jungle | Model 14 DECORATIVE PANE











Chaos | Model 19

# DECORATIVE PANEL



Quilted | Model 20



Sand Storm | Model 21 DECORATIVE PANEL



Cushion | Model 22 DECORATIVE PANEL



Nexus | Model 23 DECORATIVE PANEL



Flow | Model 24 DECORATIVE PANEL









Ripples | Model 28





Padding | Model 30 DECORATIVE PANEL



Peaks | Model 31







Concrete | Model Hollow



# MELD

**WELD BRAND** | High quality products for decorative wall panels











#### WELDFIX

Weldfix Ultra is modern an