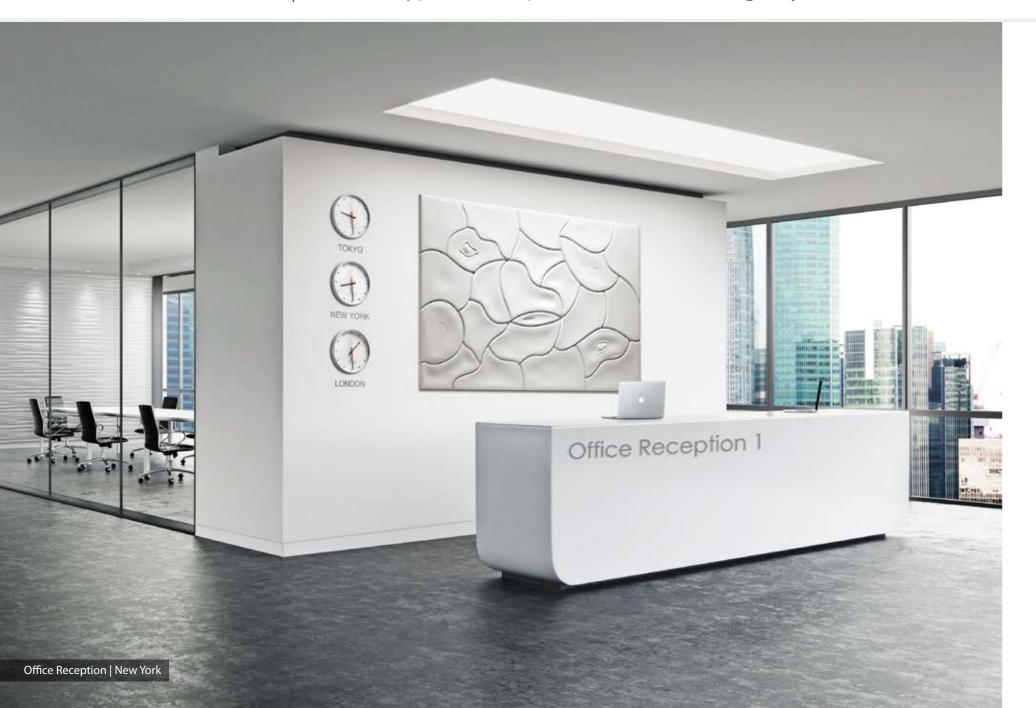

Loft Mural Collection is constantly being developed by specialists in interior design. It will bring unusual character to every interior.

**Mougins** - A pattern that consists of twenty two elements, which give the wall an effect of the earth cracked because of intense sun. It will be a marvelous addition to African accents that will give the entire space a taste of southern character.

Genuine product with certificate of authenticity

| Panel dimension   | Various sizes |
|-------------------|---------------|
| Overall dimension | 250x150 cm    |
| Quantity          | 23 pcs.       |
| Thickness         | 2.2 cm max.   |