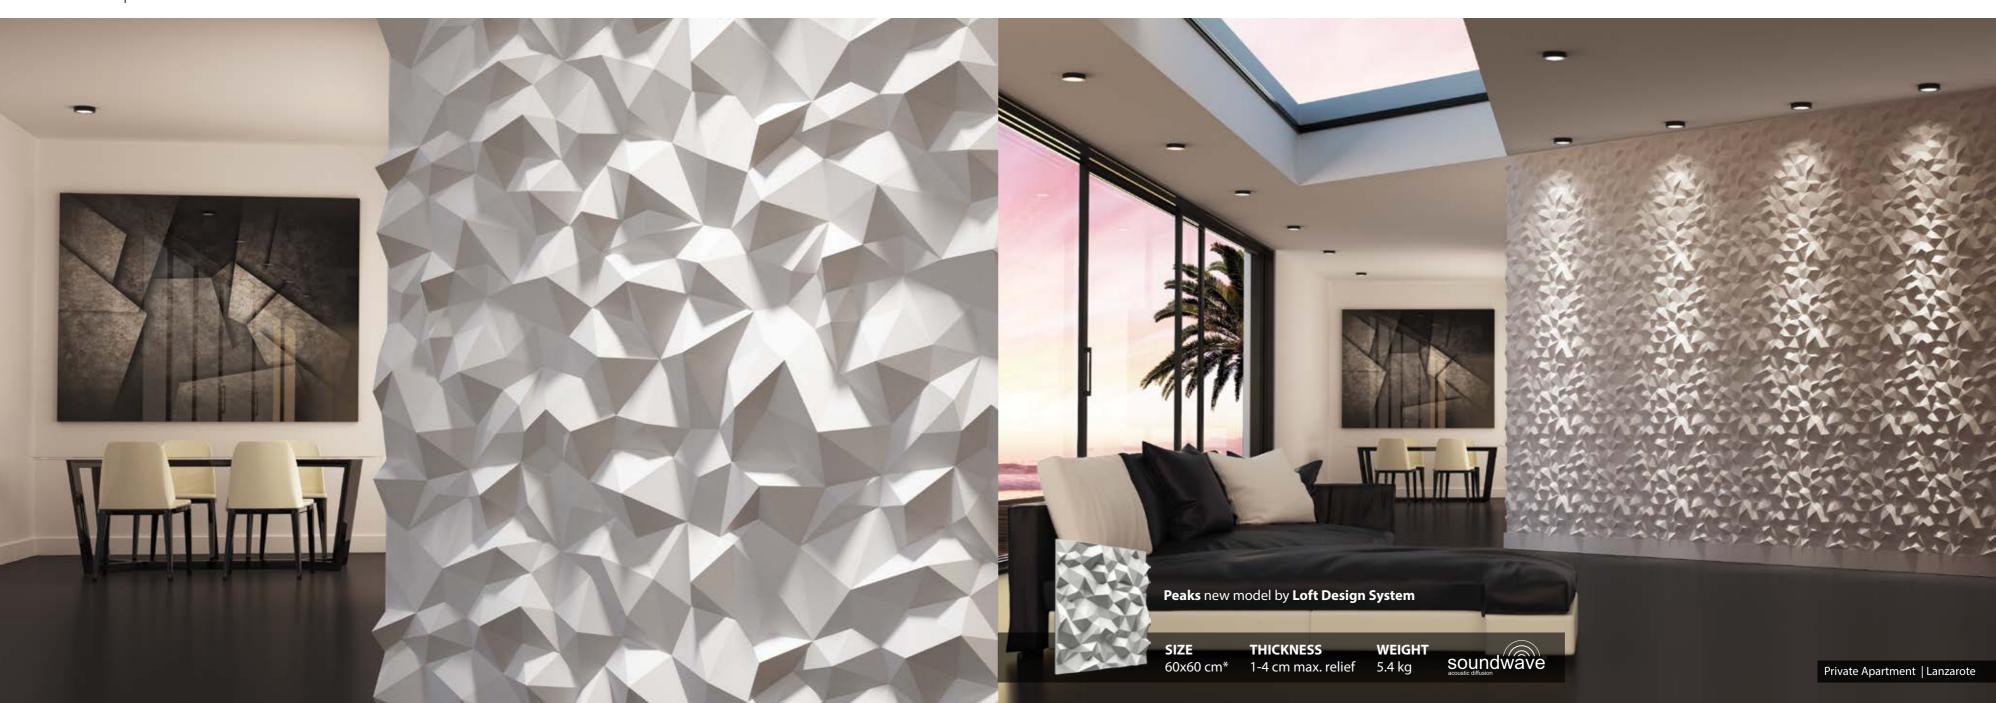

ension | 480x240 cm      |
| Quantity          | 32 pcs.         |
| Thickness         | 0.6-1.8 cm max. |







































































Curves | Model 01 DECORATIVE PANEL







Buttons | Model 02





Ellipse | Model 04 DECORATIVE PANEL











Diamonds | Model 09



Optic | Model 10

DECORATIVE PANEL



Speaker | Model 11 DECORATIVE PANEL



Ruffles | Model 12



Flutter | Model 13 DECORATIVE PANEL



Jungle | Model 14 DECORATIVE PANE











Chaos | Model 19

# DECORATIVE PANEL



Quilted | Model 20



Sand Storm | Model 21 DECORATIVE PANEL



Cushion | Model 22 DECORATIVE PANEL



Nexus | Model 23 DECORATIVE PANEL



Flow | Model 24 DECORATIVE PANEL









Ripples | Model 28





Padding | Model 30 DECORATIVE PANEL



Peaks | Model 31







Concrete | Model Hollow



# MELD

**WELD BRAND** | High quality products for decorative wall panels











#### WELDFIX

Weldfix Ultra is modern and easy in use mounting adhesive, especially useful for decorative panels. It can be use to most of available substrates: lime plaster, gypsum plaster, wood, MDF, HDF cork plywood, chipboard, ceramics, plaster, plasterboard, steel, carpentry furniture, built-in cupboards, moldings, profiles, hangers, etc. Do not use styrofoam PE, PP.

#### **WELDMASA**

WELDMASA is ready-to-use gypsum putty, suitable for a wide range of interior applications. It's perfect for non-structural filling, leveling, patching and jobs on gypsum boards such as decorative panels. Thanks to WELDMASA the surface is much more smoother. Advantages: high quality, uni