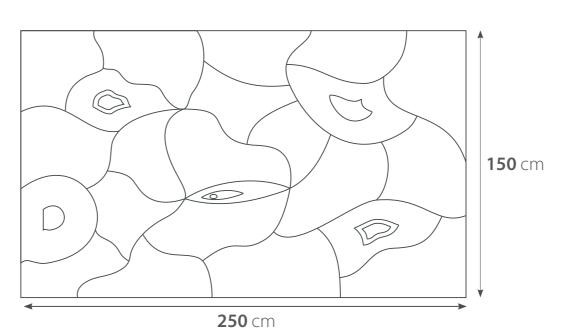

Loft Mural Collection is constantly being developed by specialists in interior design. It will bring unusual character to every interior.

**Mougins** - A pattern that consists of twenty two elements, which give the wall an effect of the earth cracked because of intense sun. It will be a marvelous addition to African accents that will give the entire space a taste of southern character.

Genuine product with certificate of authenticity

| Panel dimension   | Various sizes |
|-------------------|---------------|
| Overall dimension | 250x150 cm    |
| Quantity          | 23 pcs.       |
| Thickness         | 2.2 cm max.   |