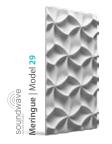

* – the theater of life, in which everyone on earth plays a leading role, forming a separate chapter each day, creating one coherent whole. A model of 32 elements creates an image of a world map – a place that has for centuries been an inexhaustible source of profound inspiration for painters, architects, poets and artists.

# Murel by LOFT DESIGN SYSTEM





# Genuine product with certificate of authenticity

#### Available 3 colors:

cream shade of white with concrete texture
- light gray with concrete texture
- dark gray with concrete texture

| Panel dimension   | 60x60 cm        |
|-------------------|-----------------|
| Overall dimension | 480x240 cm      |
| Quantity          | 32 pcs.         |
| Thickness         | 0.6-1.8 cm max. |







































































Curves | Model 01 DECORATIVE PANEL







Buttons | Model 02





Ellipse | Model 04 DECORATIVE PANEL











Diamonds | Model 09



Optic | Model 10

DECORATIVE PANEL



Speaker | Model 11 DECORATIVE PANEL



Ruffles | Model 12



Flutter | Model 13 DECORATIVE PANEL



Jungle | Model 14 DECORATIVE PANE











Chaos | Model 19

# DECORATIVE PANEL



Quilted | Model 20



Sand Storm | Model 21 DECORATIVE PANEL



Cushion | Model 22 DECORATIVE PANEL



Nexus | Model 23 DECORATIVE PANEL



Flow | Model 24 DECORATIVE PANEL









Ripples | Model 28





Padding | Model 30 DECORATIVE PANEL



Peaks | Model 31







Concrete | Model Hollow



# MELD

**WELD BRAND** | High quality products for decorative wall panels











#### WELDFIX

Weldfix Ultra is moder