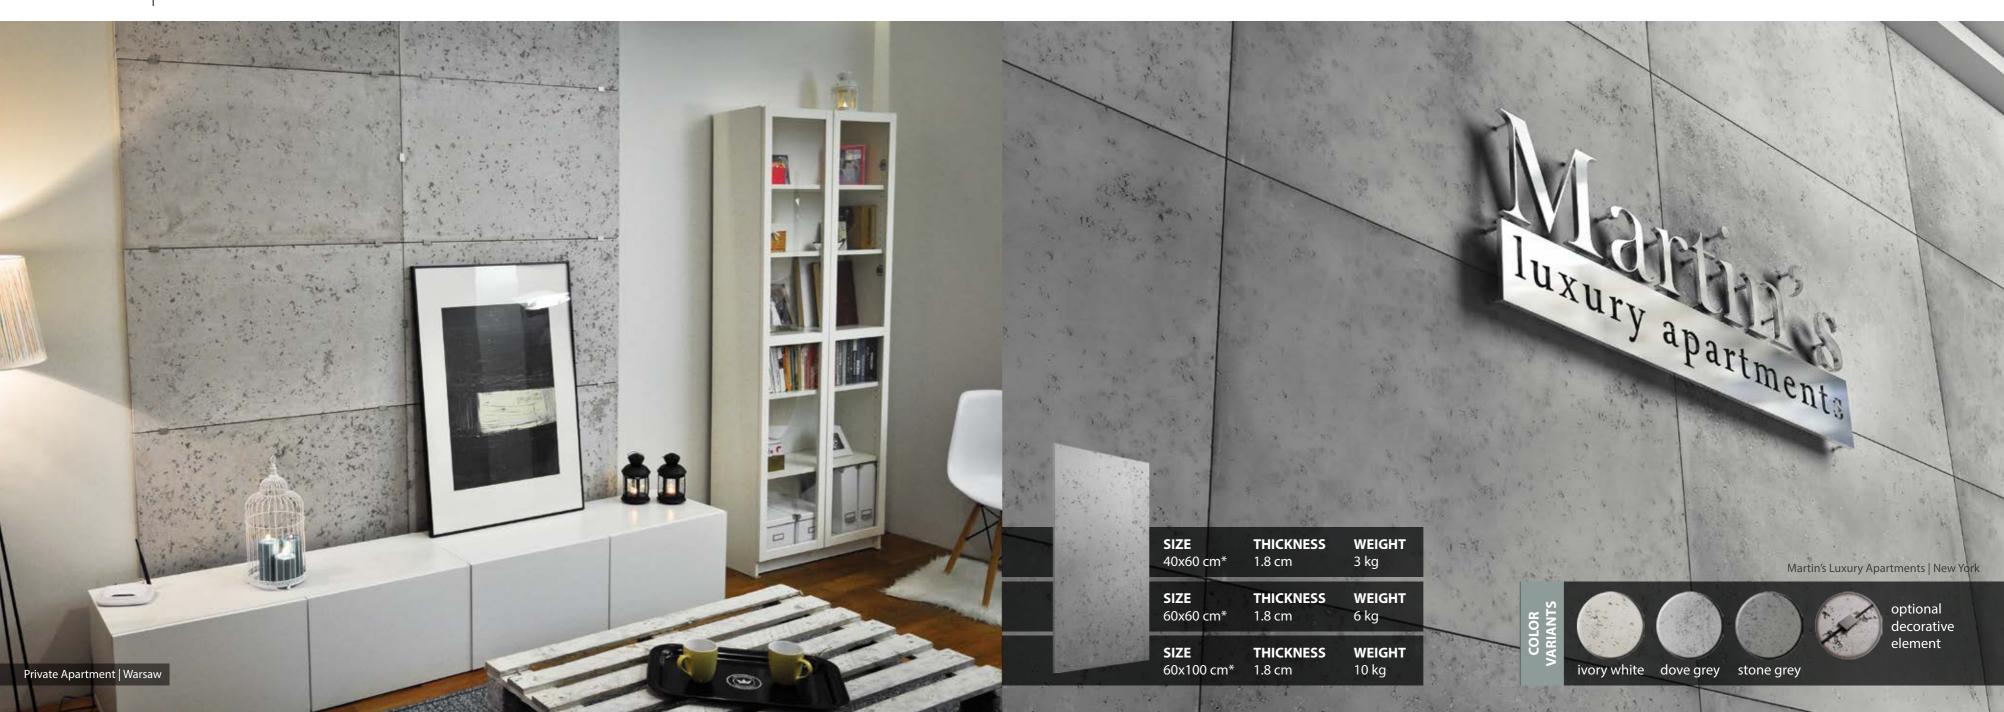

#### **Loft Concrete** Collection

Loft Concrete, decorative panels are of concrete structure but in a lighter version. Available in three colour variations, Dove Grey, Stone Grey and Ivory White. Also plain and hollow models.

#### Available 3 colors:

cream shade of white with concrete texture
- light gray with concrete texture
- dark gray with concrete texture

| Panel dimension   | 60x60 cm        |
|-------------------|-----------------|
| Overall dimension | 480x240 cm      |
| Quantity          | 32 pcs.         |
| Thickness         | 0.6-1.8 cm max. |