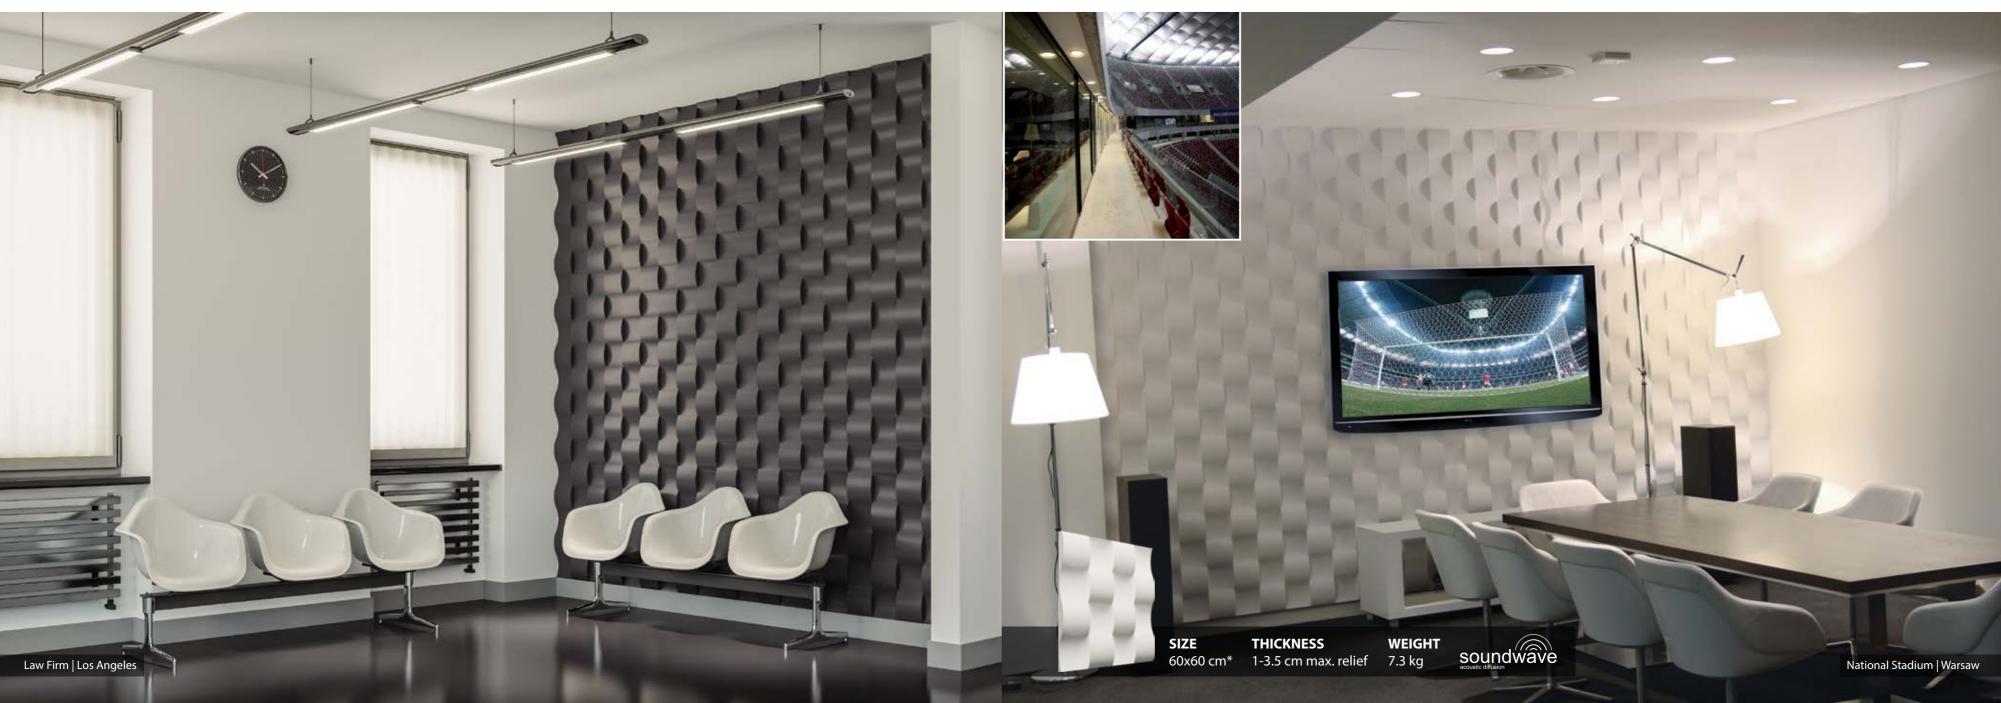

#### **Loft System** Collection

3D decorative panels are the perfect solution for all kinds of interiors. Break the monotonous look of your plain walls with 3D Loft Design System panels.

#### **Loft Concrete** Collection

Loft Concrete, decorative panels are of concrete structure but in a lighter version. Available in three colour variations, Dove Grey, Stone Grey and Ivory White. Also plain and hollow models.