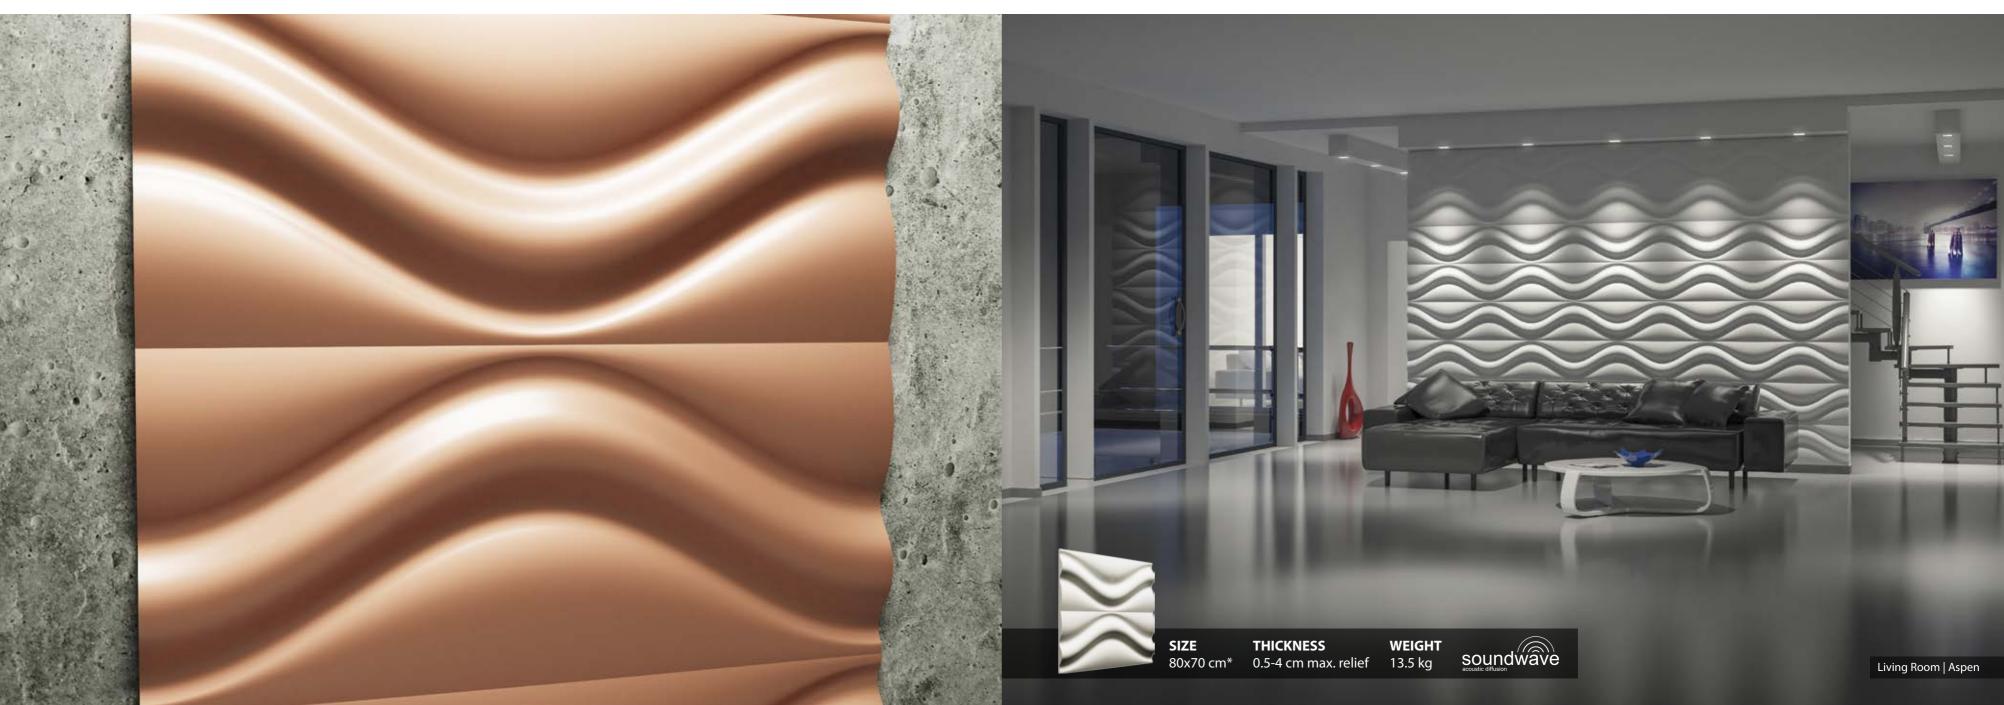

#### **Stylish** technology

If the look is as important to you as the acoustic properties, Loft Design System panels with soundwave technology applied, would be the perfect solution.