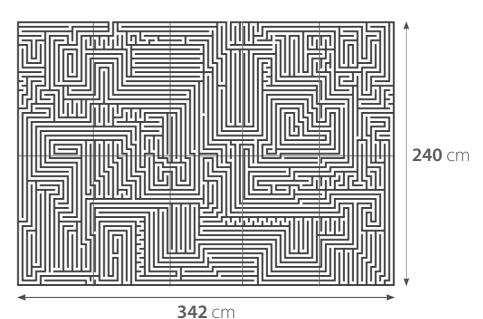

Genuine product with certificate of authenticity

| Panel dimension   | 67x122 cm avg.  |
|-------------------|-----------------|
| Overall dimension | 342x240 cm      |
| Quantity          | 10 pcs.         |
| Thickness         | 1.6-2.9 cm max. |