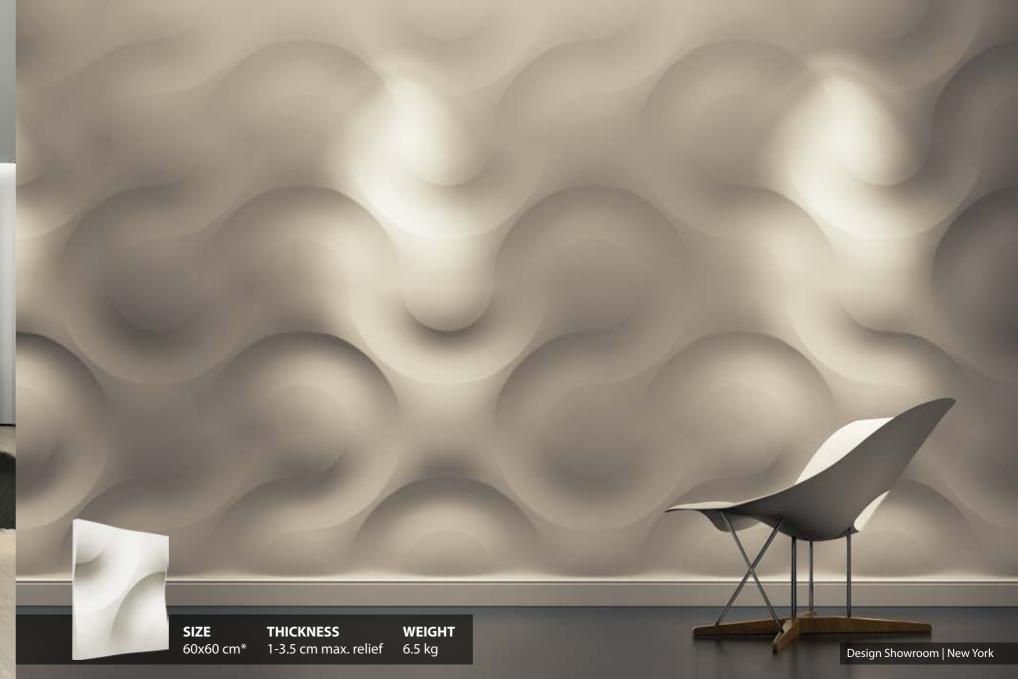

Three dimensional Style. Such form of our panels make interiors gain their quality. Decorative panels are more than just ordinary objects. Thanks to them plain surface transforms into a piece of art. It is a perfect idea for everyone who admires good style.

#### **Loft System** Collection

3D decorative panels are the perfect solution for all kinds of interiors. Break the monotonous look of your plain walls with 3D Loft Design System panels.

#### Available 3 colors:

cream shade of white with concrete texture
- light gray with concrete texture
- dark gray with concrete texture

| Panel dimension   | 60x60 cm        |
|-------------------|-----------------|
| Overall dimension | 480x240 cm      |
| Quantity          | 32 pcs.         |
| Thickness         | 0.6-1.8 cm max. |