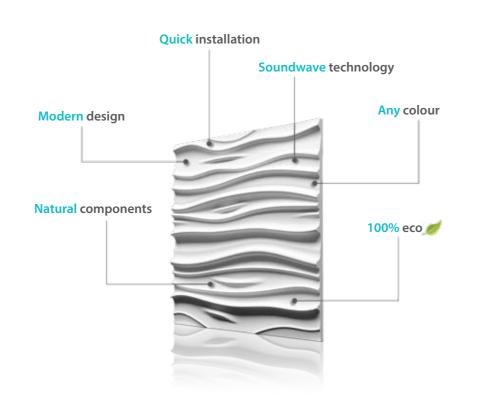

#### **Environmentally** friendly

The Natural composition of 3D Loft Design System panels helps promote structural harmony, naturally regulates the humidity level, absorbing its excess and delivering it back to the interior, eg. during heating periods.

#### **Stylish** technology

If the look is as important to you as the acoustic properties, Loft Design System panels with soundwave technology applied, would be the perfect solution.

Panels are made of natural composite based on gypsum and they are environmentally friendly. We cooperate with companies on foreign markets, eg. in Dubai, Italy, France, Spain, Deutschland, Great Britain and United States of America. Our products break the monotonous look of walls and make interiors more beautiful. We would like to thank you all for chosen Loft Design System brand to your projects. We hope that you were inspired by our designs and in the future you will be still creating beautiful interiors using our panels.