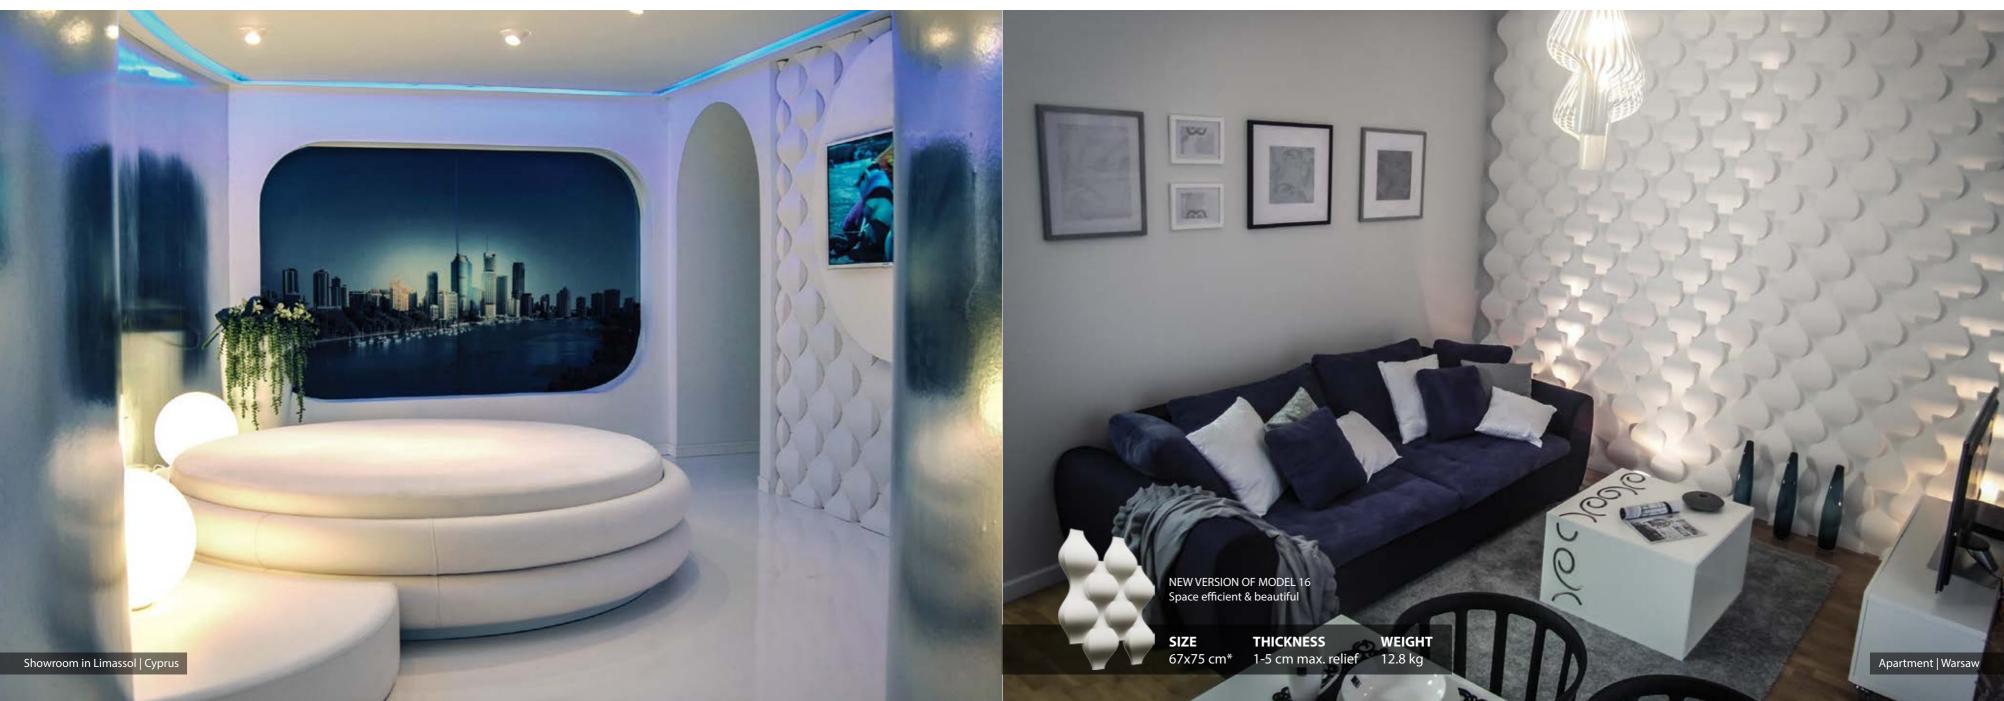

#### **Creative** solutions

Designed with the intention of creative play with form and light. You can make your interior one of a kind, individually arranging a chosen model.

#### **Loft System** Collection

3D decorative panels are the perfect solution for all kinds of interiors. Break the monotonous look of your plain walls with 3D Loft Design System panels.