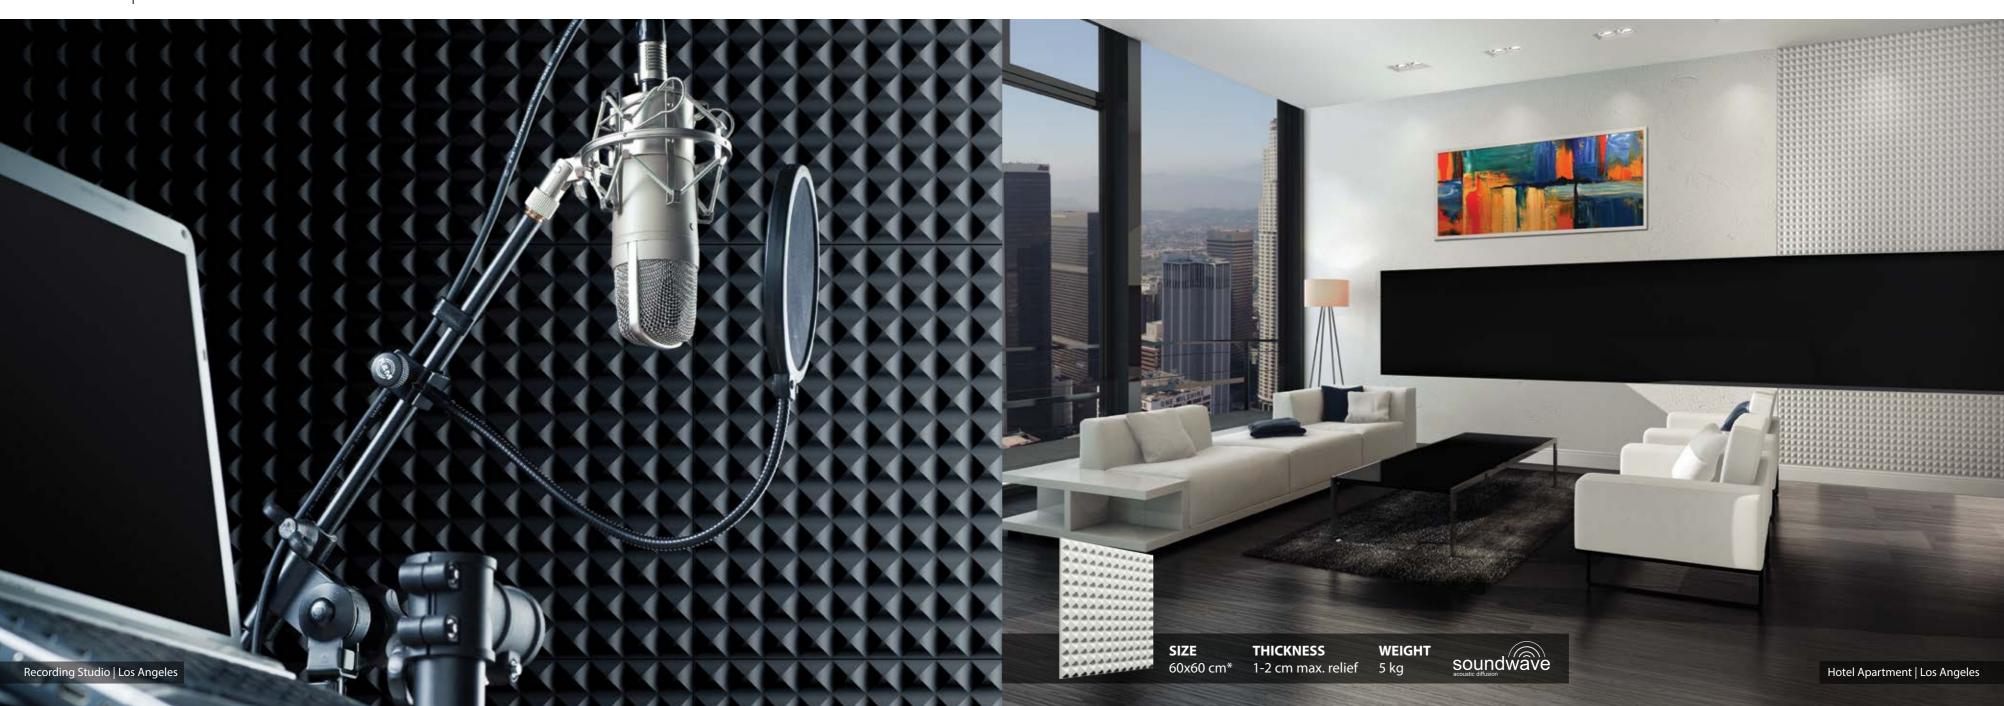

#### **Stylish** technology

If the look is as important to you as the acoustic properties, Loft Design System panels with soundwave technology applied, would be the perfect solution.