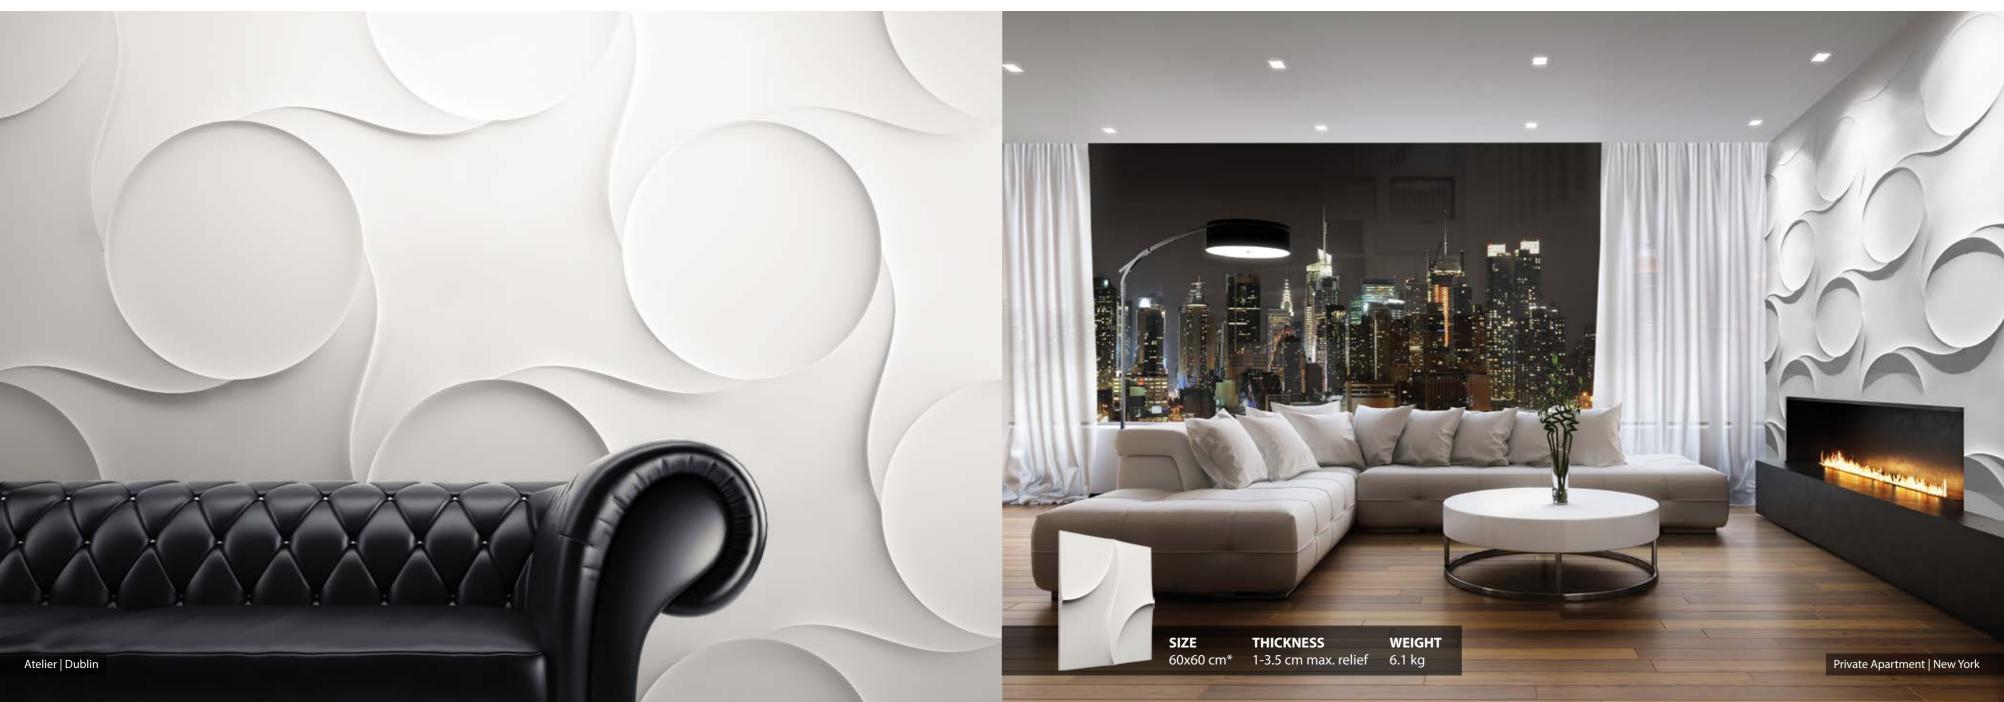

Three dimensional Style. Such form of our panels make interiors gain their quality. Decorative panels are more than just ordinary objects. Thanks to them plain surface transforms into a piece of art. It is a perfect idea for everyone who admires good style.

Loft Design System is a story about how the idea of Italian Designers changes into something that creates space in a different dimension - the third dimension. All of that is served in a beautiful and hypnotizing form which makes spending time in your own interior a true delight.