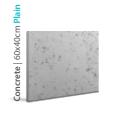

#### **Loft Concrete** Collection

Loft Concrete, decorative panels are of concrete structure but in a lighter version. Available in three colour variations, Dove Grey, Stone Grey and Ivory White. Also plain and hollow models.