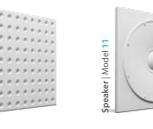

Curves | Model 01 DECORATIVE PANEL

Buttons | Model 02

Ellipse | Model 04 DECORATIVE PANEL

Diamonds | Model 09

Optic | Model 10

DECORATIVE PANEL

Speaker | Model 11 DECORATIVE PANEL

Ruffles | Model 12