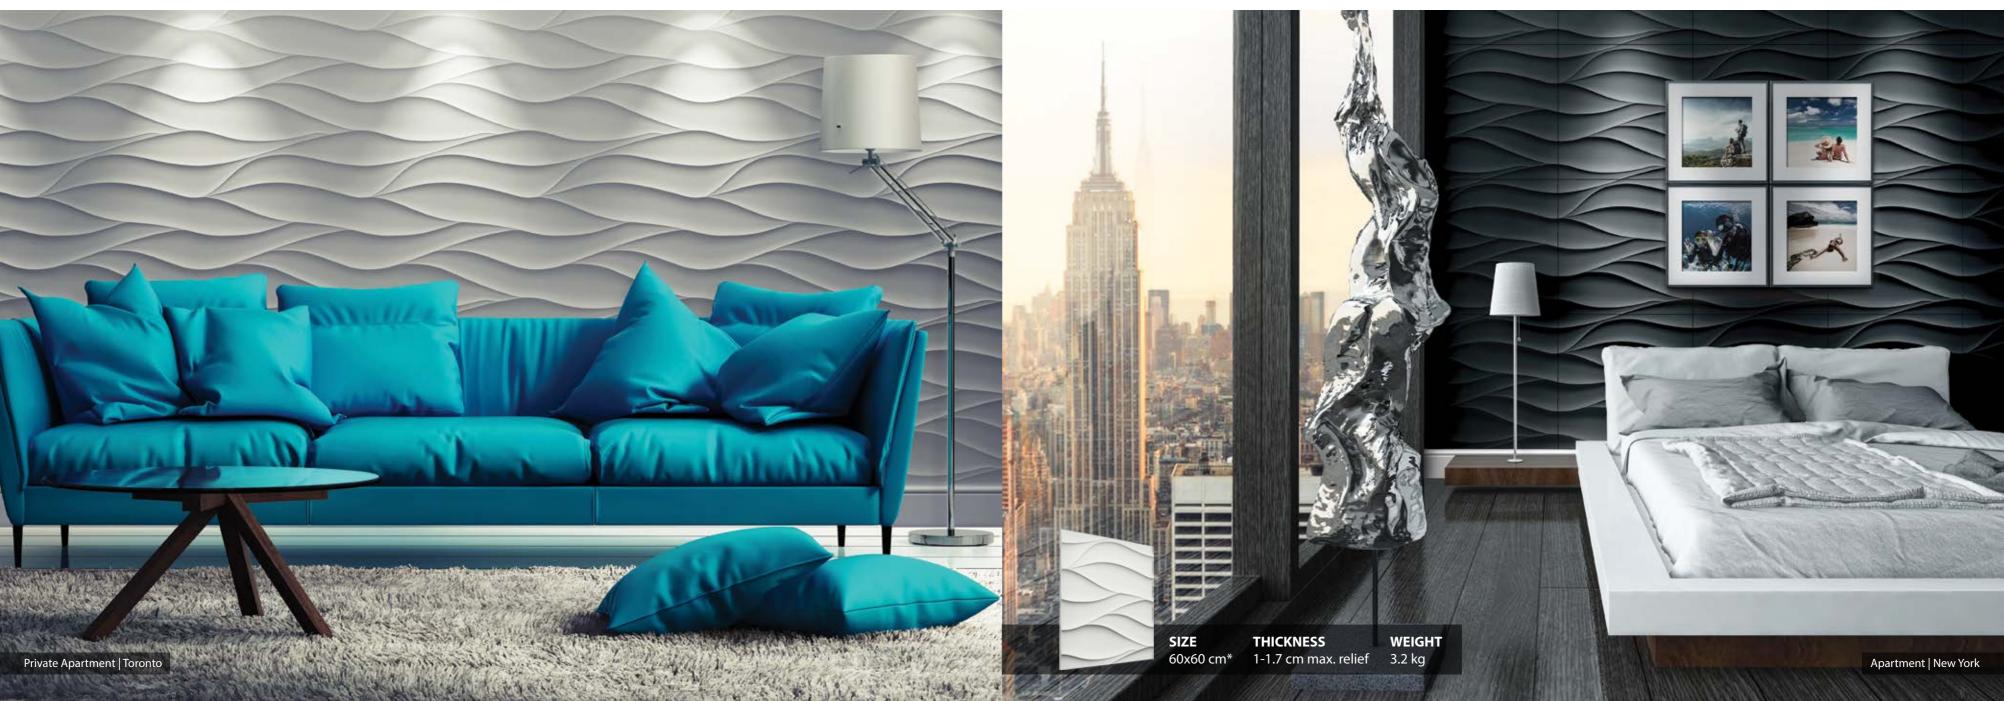

#### **Loft System** Collection

3D decorative panels are the perfect solution for all kinds of interiors. Break the monotonous look of your plain walls with 3D Loft Design System panels.