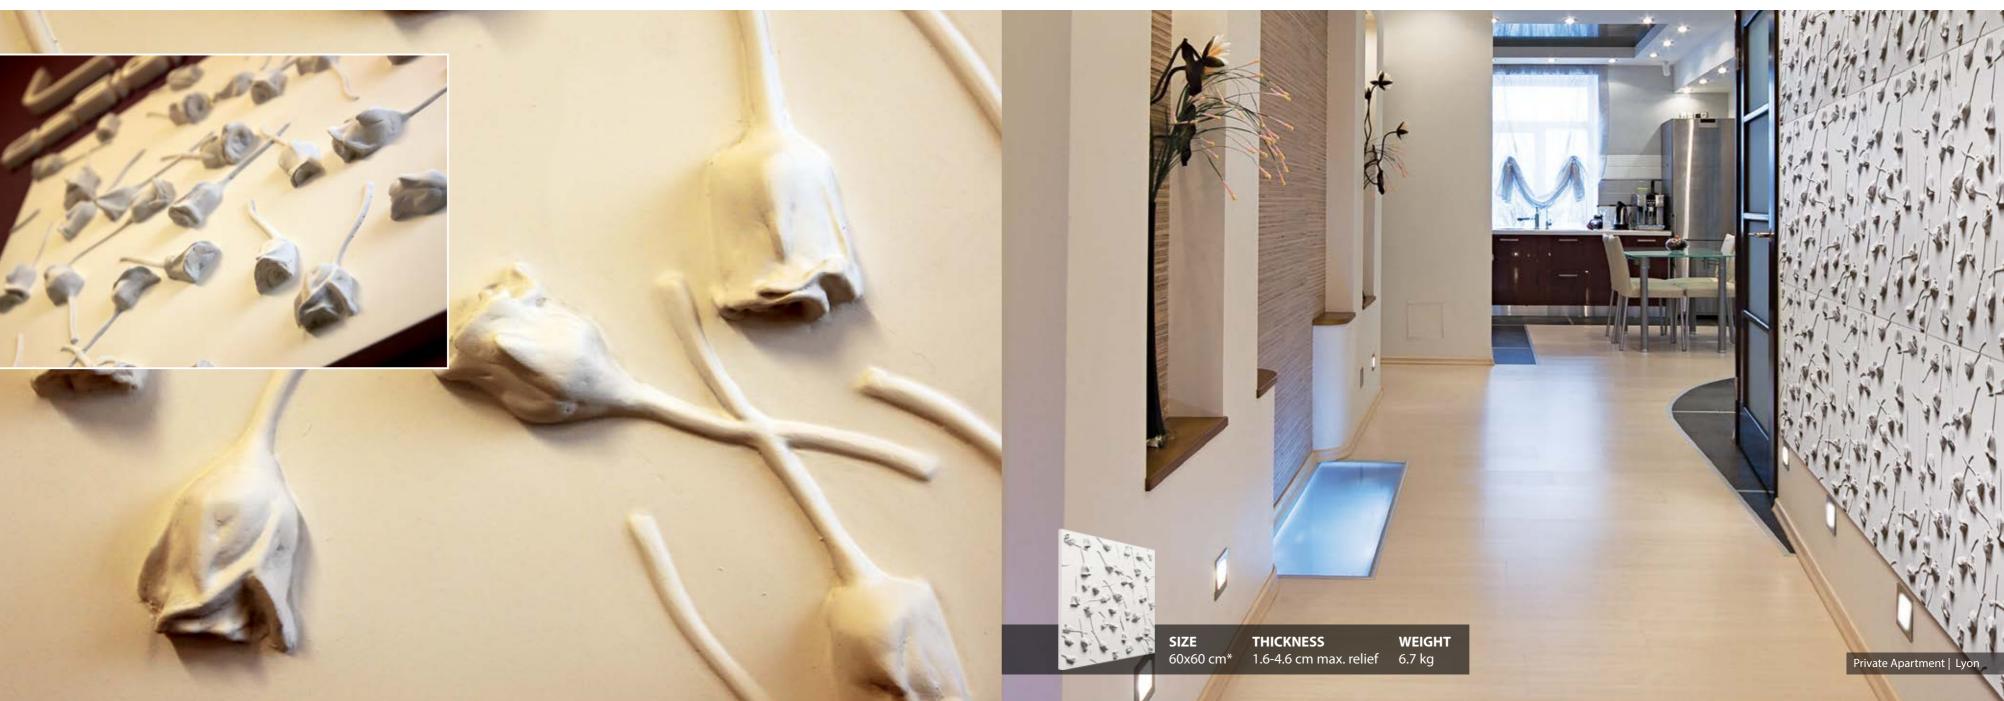

#### **Loft System** Collection

3D decorative panels are the perfect solution for all kinds of interiors. Break the monotonous look of your plain walls with 3D Loft Design System panels.

#### **Loft Concrete** Collection

Loft Concrete, decorative panels are of concrete structure but in a lighter version. Available in three colour variations, Dove Grey, Stone Grey and Ivory White. Also plain and hollow models.