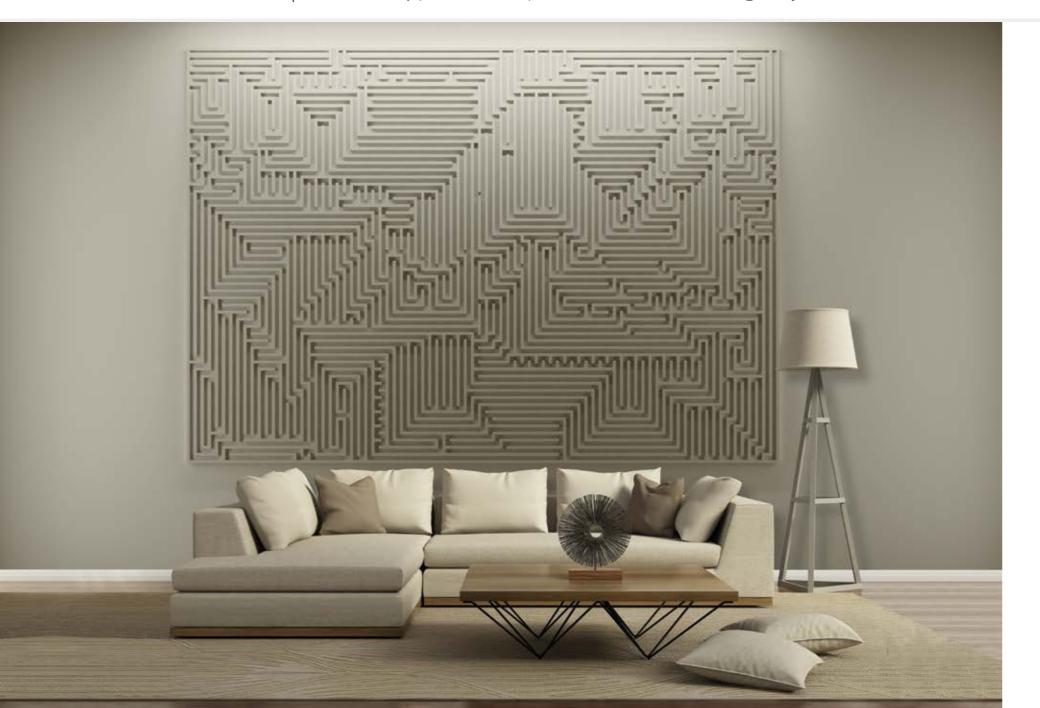

# **ARCHETYPE** | It is the perfect solution for spacious interiors.

Loft Mural is our premium new Loft Design System experience for the most demanding customers. It is the perfect solution for spacious interiors. These large models are intended to be installed on large walls.

Create the extraordinary. Following this idea, we created a new collection, in every way unique and breaking technological boundaries to get to our customers and decorate their interiors. Loft Mural is the effect of many years experience in design and overcoming the most complex technological processes essential for its production.

Loft Mural Collection is constantly being developed by specialists in interior design. It will bring unusual character to every interior.

**Archetype** - The pattern creates a complex system of corridors, which bear resemblance to a labyrinth, which is an archetype well-known all around the world for centuries. It's meaning is as much complicated as the pattern itself. Typical association with the pre-existing maze-like buildings, which frequently were an element of a defence system, has established them as a symbol of security. Mark of a labyrinth has often found its place on the houses of ancient Greece.