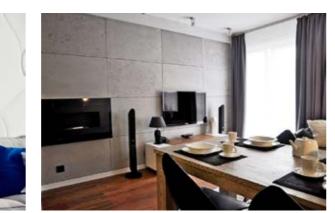

#### **Loft Concrete** Collection

Loft Concrete, decorative panels are of concrete structure but in a lighter version. Available in three colour variations, Dove Grey, Stone Grey and Ivory White. Also plain and hollow models.