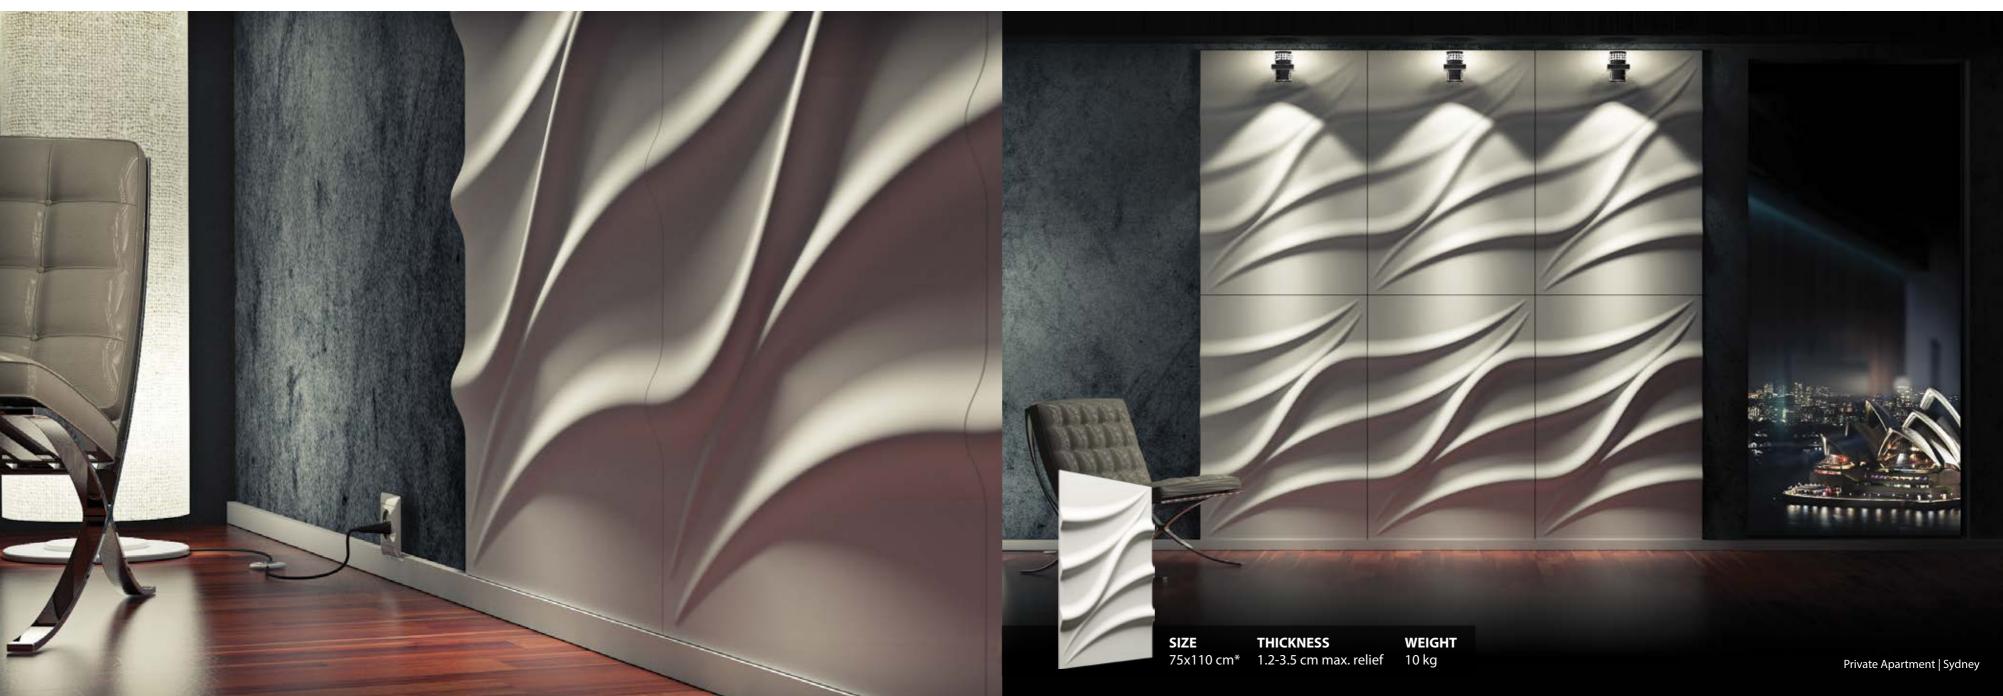

#### **Loft System** Collection

3D decorative panels are the perfect solution for all kinds of interiors. Break the monotonous look of your plain walls with 3D Loft Design System panels.

Three dimensional Style. Such form of our panels make interiors gain their quality. Decorative panels are more than just ordinary objects. Thanks to them plain surface transforms into a piece of art. It is a perfect idea for everyone who admires good style.