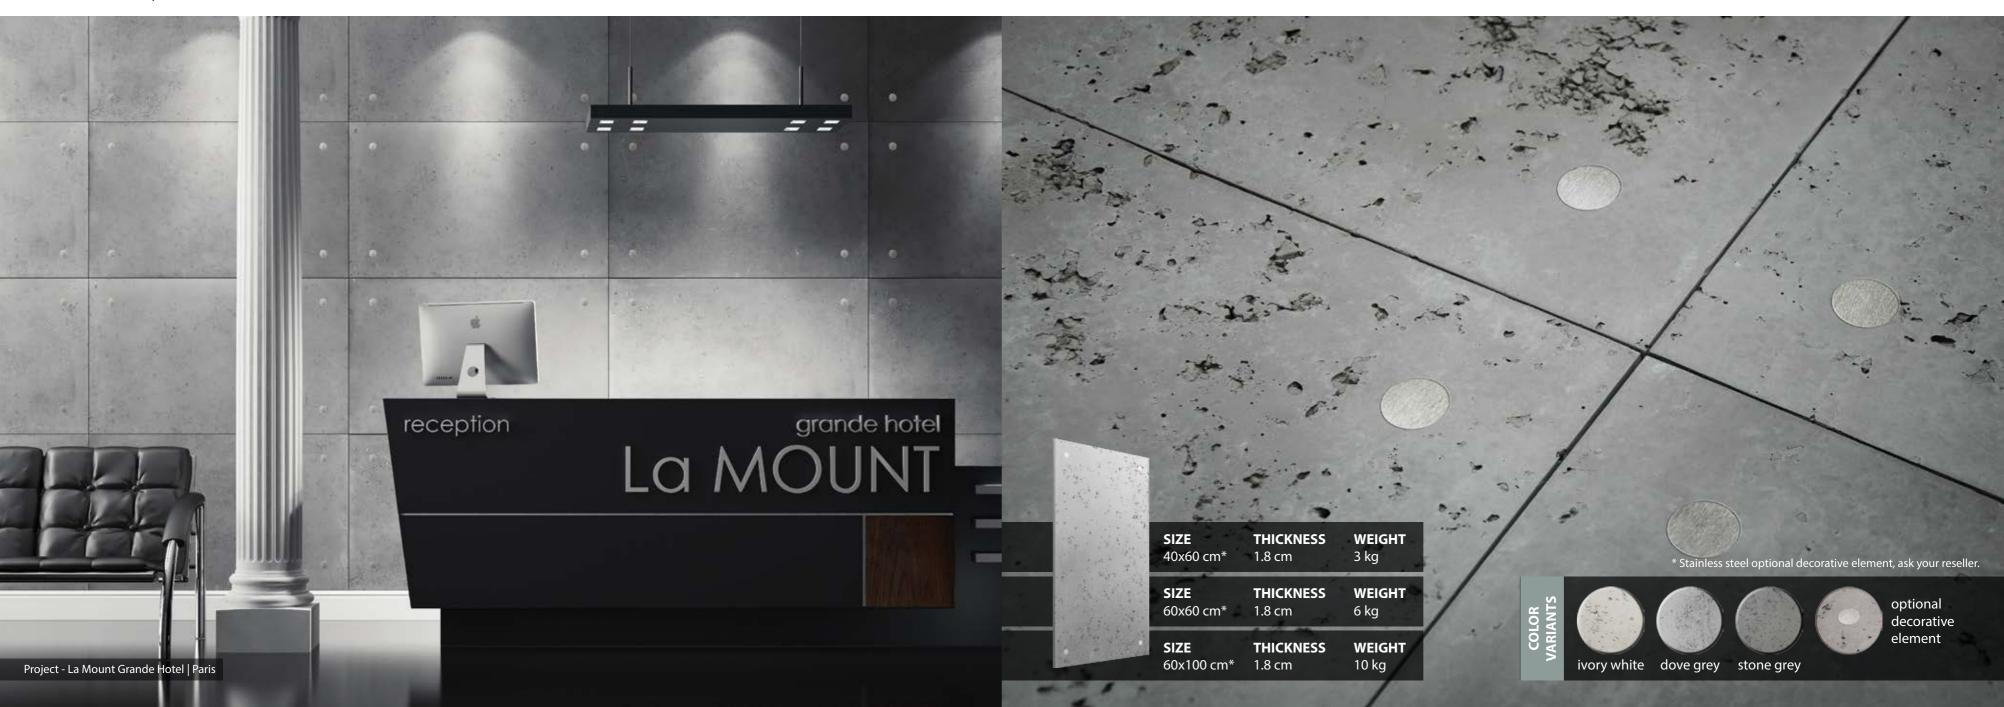

#### **Loft Concrete** Collection

Loft Concrete, decorative panels are of concrete structure but in a lighter version. Available in three colour variations, Dove Grey, Stone Grey and Ivory White. Also plain and hollow models.

#### Available 3 colors:

cream shade of white with concrete texture
- light gray with concrete texture
- dark gray with concrete texture

| Panel dimension   | 60x60 cm        |
|-------------------|-----------------|
| Overall dimension | 480x240 cm      |
| Quantity          | 32 pcs.         |
| Thickness         | 0.6-1.8 cm max. |