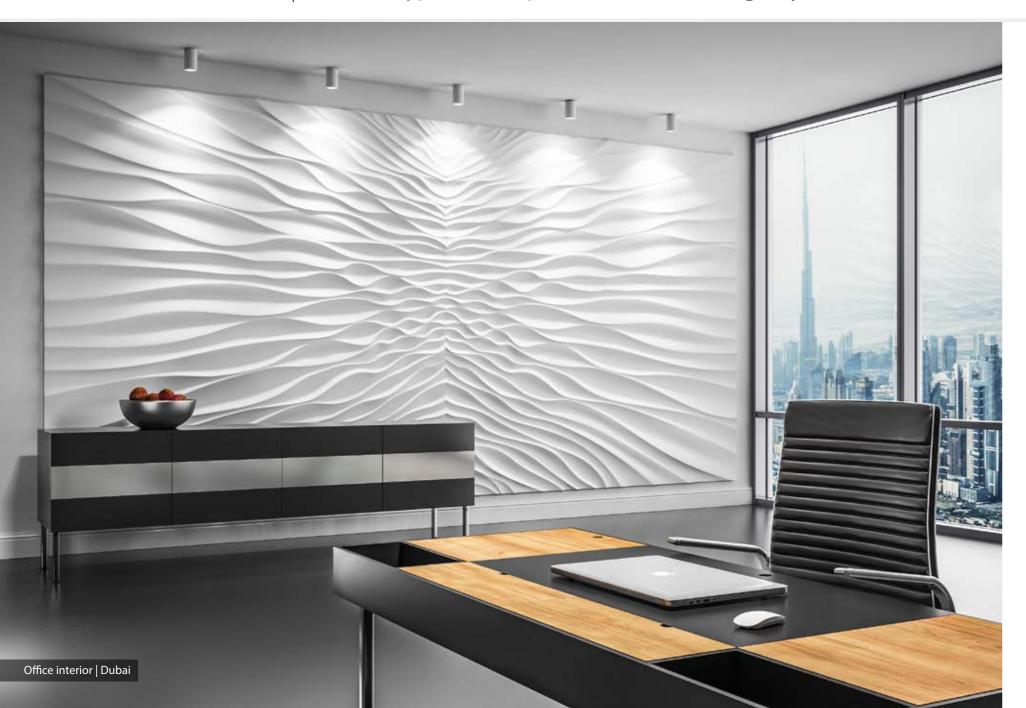

# **ILLUSION** | It is the perfect solution for spacious interiors.

Loft Mural is our premium new Loft Design System experience for the most demanding customers. It is the perfect solution for spacious interiors. These large models are intended to be installed on large walls.

Create the extraordinary. Following this idea, we created a new collection, in every way unique and breaking technological boundaries to get to our customers and decorate their interiors. Loft Mural is the effect of many years experience in design and overcoming the most complex technological processes essential for its production.

Loft Mural Collection is constantly being developed by specialists in interior design. It will bring unusual character to every interior.

Genuine product with certificate of authenticity

**240** cm

| Panel dimension   | 80x120 cm       |
|-------------------|-----------------|
| Overall dimension | 480x240 cm      |
| Quantity          | 12 pcs.         |
| Thickness         | 0.5-3.6 cm max. |