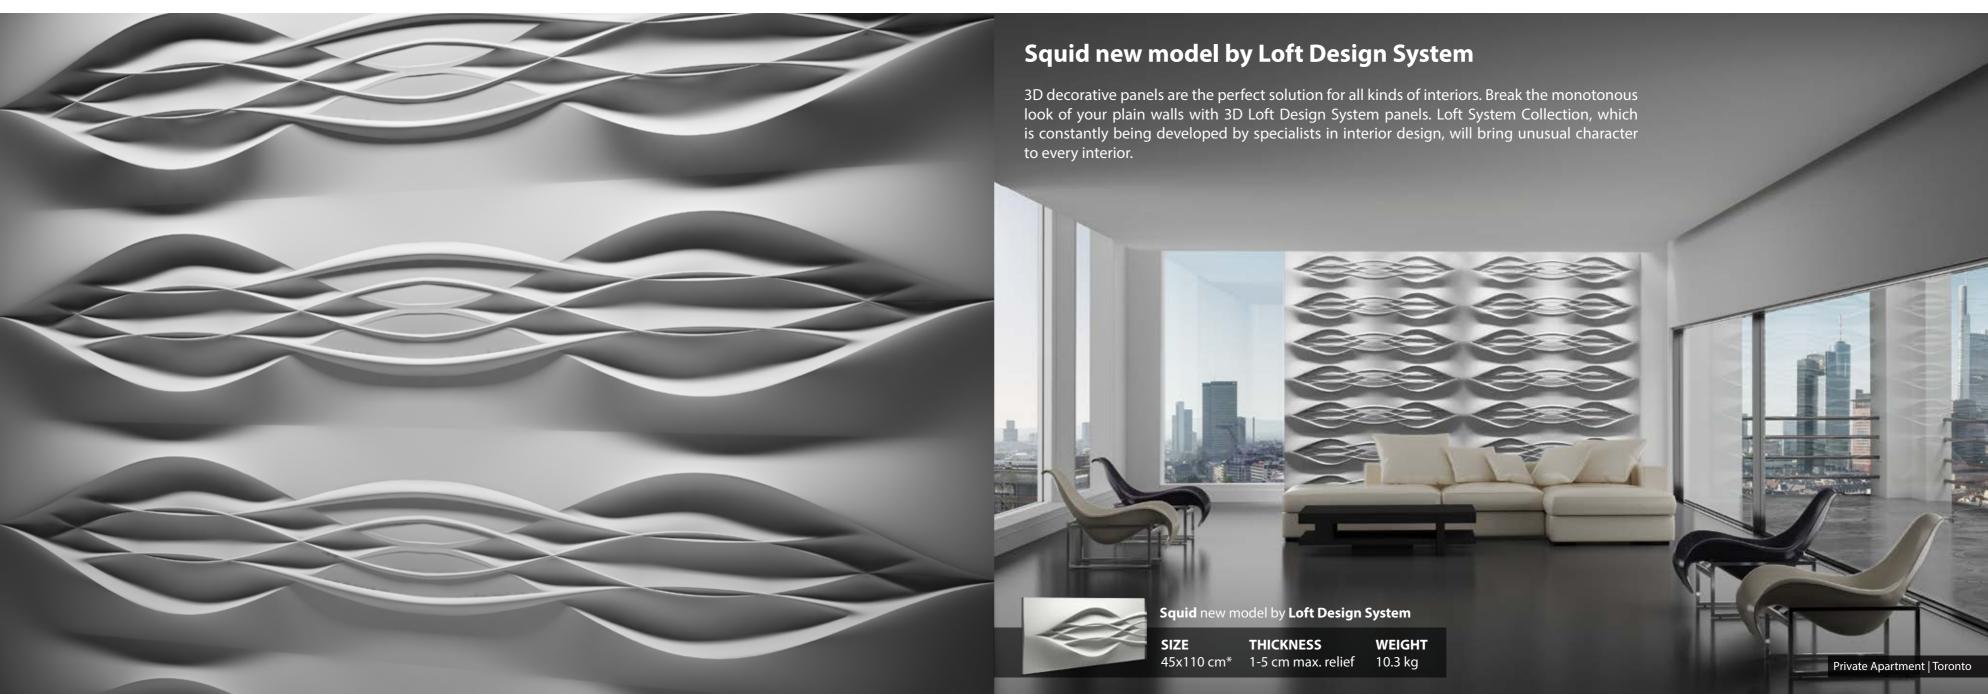

#### **Loft System** Collection

3D decorative panels are the perfect solution for all kinds of interiors. Break the monotonous look of your plain walls with 3D Loft Design System panels.