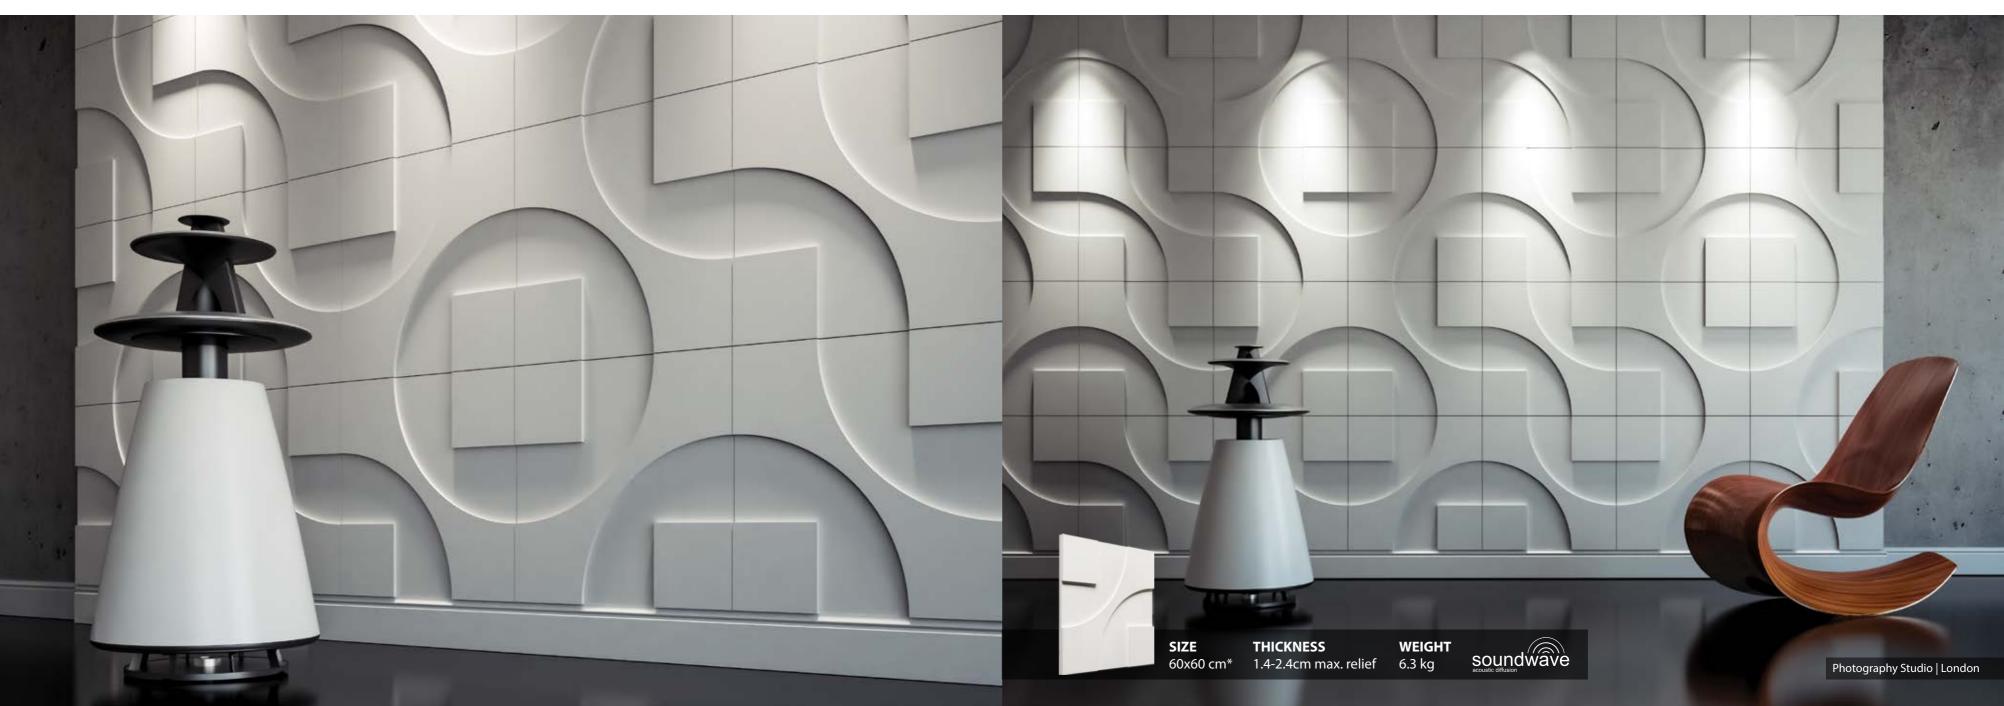

#### **Loft System** Collection

3D decorative panels are the perfect solution for all kinds of interiors. Break the monotonous look of your plain walls with 3D Loft Design System panels.

Three dimensional Style. Such form of our panels make interiors gain their quality. Decorative panels are more than just ordinary objects. Thanks to them plain surface transforms into a piece of art. It is a perfect idea for everyone who admires good style.