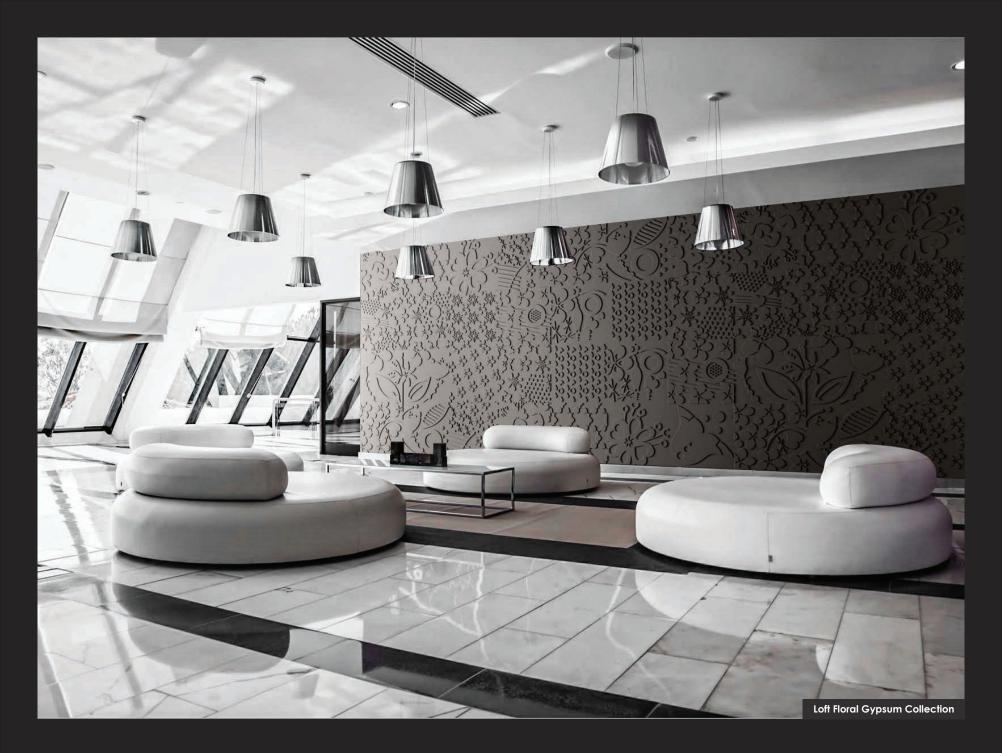

## INSPIRATION FOR YOU

3D decorative panels are the perfect solution for all kinds of interiors. Break the monotonous look of your plain walls with 3D Loft Design System panels. Loft Floral Gypsum Collection, which is constantly being developed by specialists in interior design, will bring unusual character to every interior.

See how to break the monotony with

# LOFT FLORAL GYPSUM COLLECTION