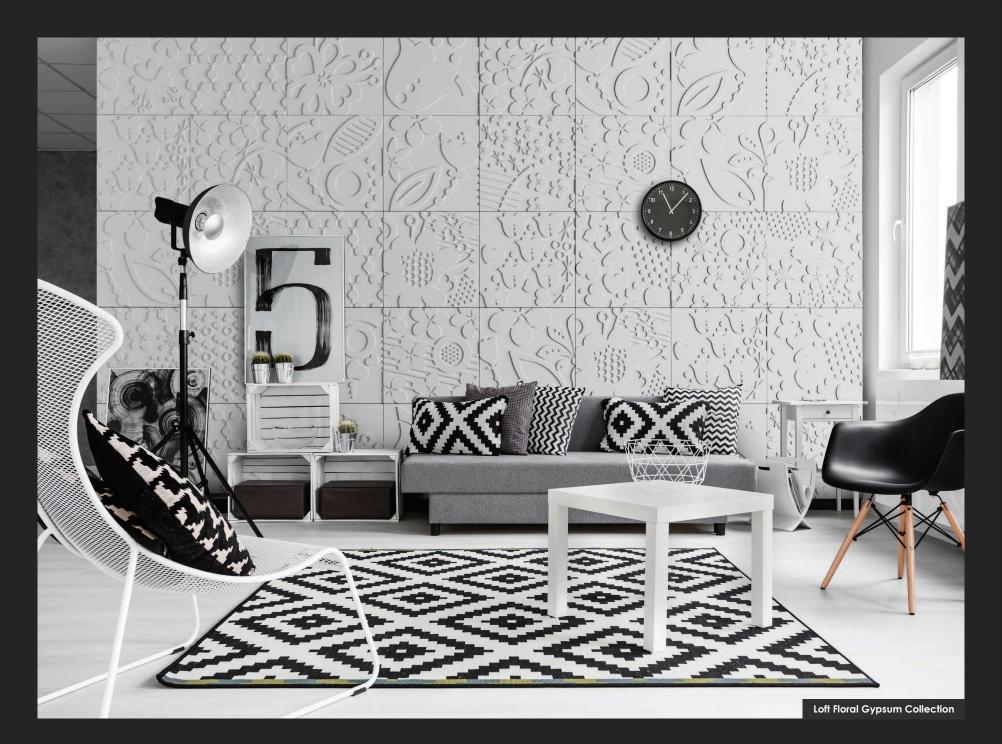

## INSPIRATION FOR YOU

3D decorative panels are the perfect solution for all kinds of interiors. Break the monotonous look of your plain walls with 3D Loft Design System panels. Loft Floral Gypsum Collection, which is constantly being developed by specialists in interior design, will bring unusual character to every interior.

See how to break the monotony with

# LOFT FLORAL GYPSUM COLLECTION