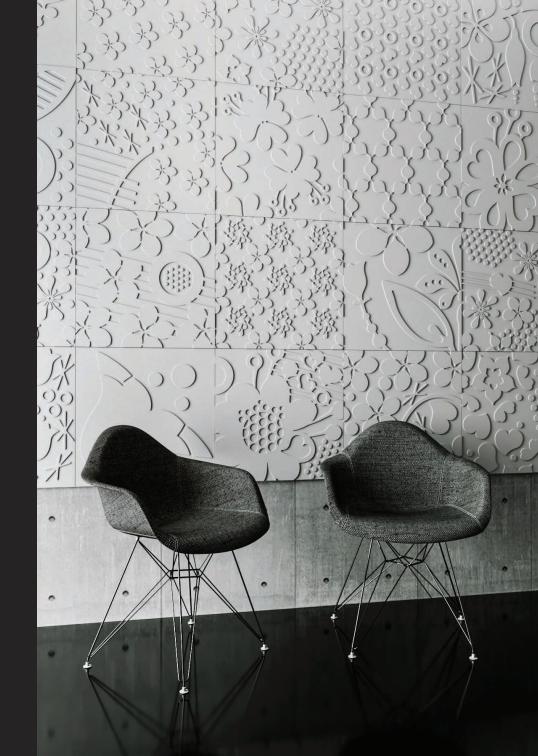

## INSPIRATION FOR YOU

3D decorative panels are the perfect solution for all kinds of interiors. Break the monotonous look of your plain walls with 3D Loft Design System panels. Loft Floral Gypsum Collection, which is constantly being developed by specialists in interior design, will bring unusual character to every interior.

See how to break the monotony with

# LOFT FLORAL GYPSUM COLLECTION