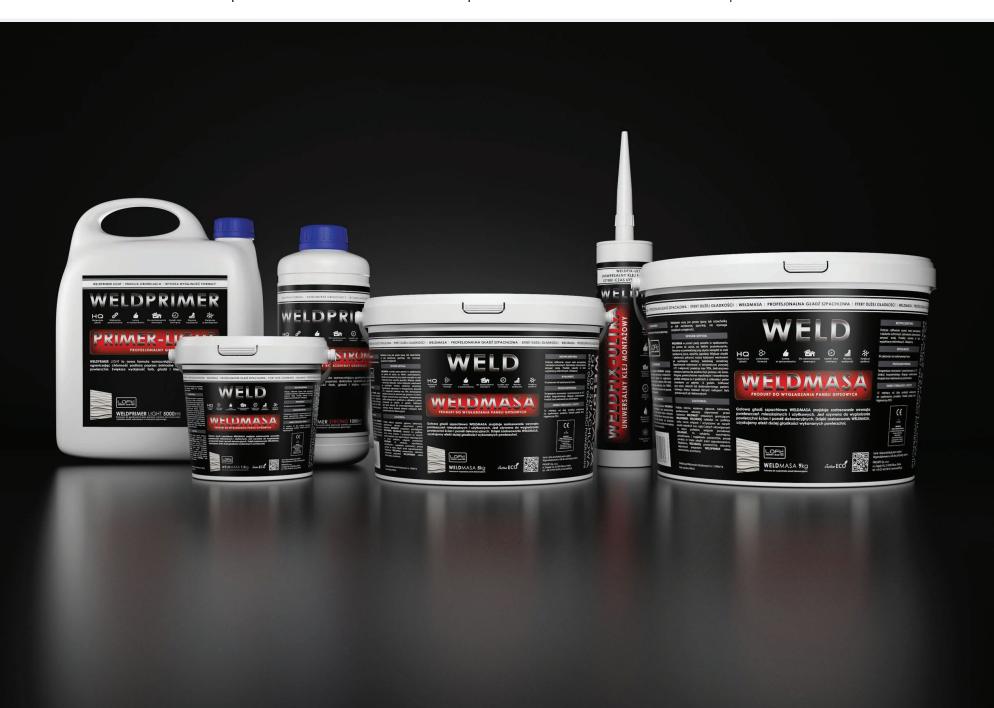

#### WELDFIX

Weldfix Ultra is modern and easy in use mounting adhesive, especially useful for decorative panels. It can be use to most of available substrates: lime plaster, gypsum plaster, wood, MDF, HDF cork plywood, chipboard, ceramics, plaster, plasterboard, steel, carpentry furniture, built-in cupboards, moldings, profiles, hangers, etc. Do not use styrofoam PE, PP.

#### **WELDMASA**

WELDMASA is ready-to-use gypsum putty, suitable for a wide range of interior applications. It's perfect for non-structural filling, leveling, patching and jobs on gypsum boards such as decorative panels. Thanks to WELDMASA the surface is much more smoother. Advantages: high quality, unique formula, easy in use, fast drying time, increase smoothness.

#### WELDPRIMER LIGHT & WELDPRIMER STRONG

WELDPRIMER LIGHT & WELDPRIMER STRONG Concentrate are the newest formulas that reinforce primed surfaces, reduce ground's absorbability, standardize primed surface. It is a preparatory coating put on materials before painting. Priming ensures better adhesion of paint to the surface, increases paint durability, and provides additional protection for the material being painted. We recommend to prime as the first layer under painting and install panels made of gypsum composite. Advantages: high quality, easy in use, fast drying time and high efficiency.

## WELDFIX | WELDPRIMER LIGHT | WELDPRIMER STRONG | WELDMASA