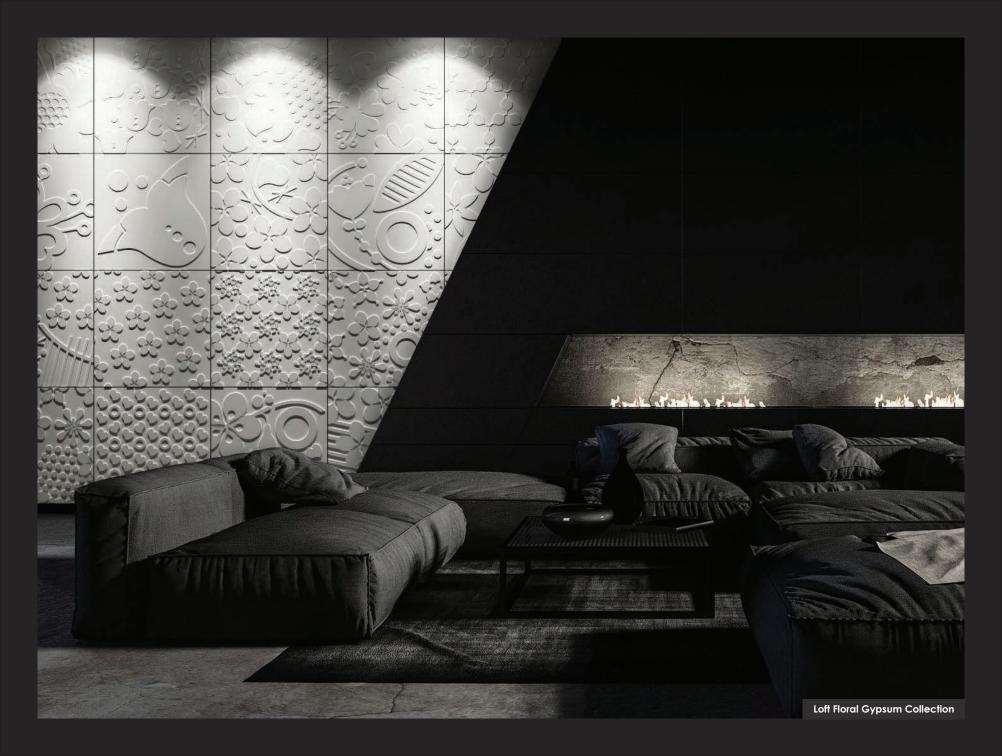

## INSPIRATION FOR YOU

3D decorative panels are the perfect solution for all kinds of interiors. Break the monotonous look of your plain walls with 3D Loft Design System panels. Loft Floral Gypsum Collection, which is constantly being developed by specialists in interior design, will bring unusual character to every interior.

See how to break the monotony with

# LOFT FLORAL GYPSUM COLLECTION