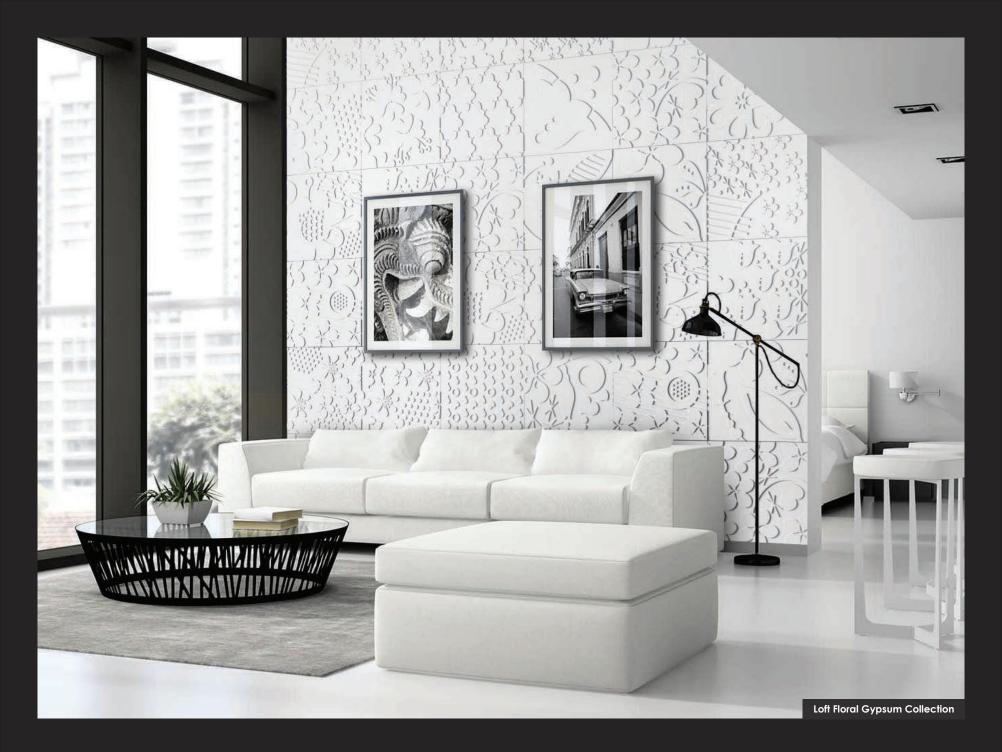

## INSPIRATION FOR YOU

3D decorative panels are the perfect solution for all kinds of interiors. Break the monotonous look of your plain walls with 3D Loft Design System panels. Loft Floral Gypsum Collection, which is constantly being developed by specialists in interior design, will bring unusual character to every interior.

See how to break the monotony with

# LOFT FLORAL GYPSUM COLLECTION