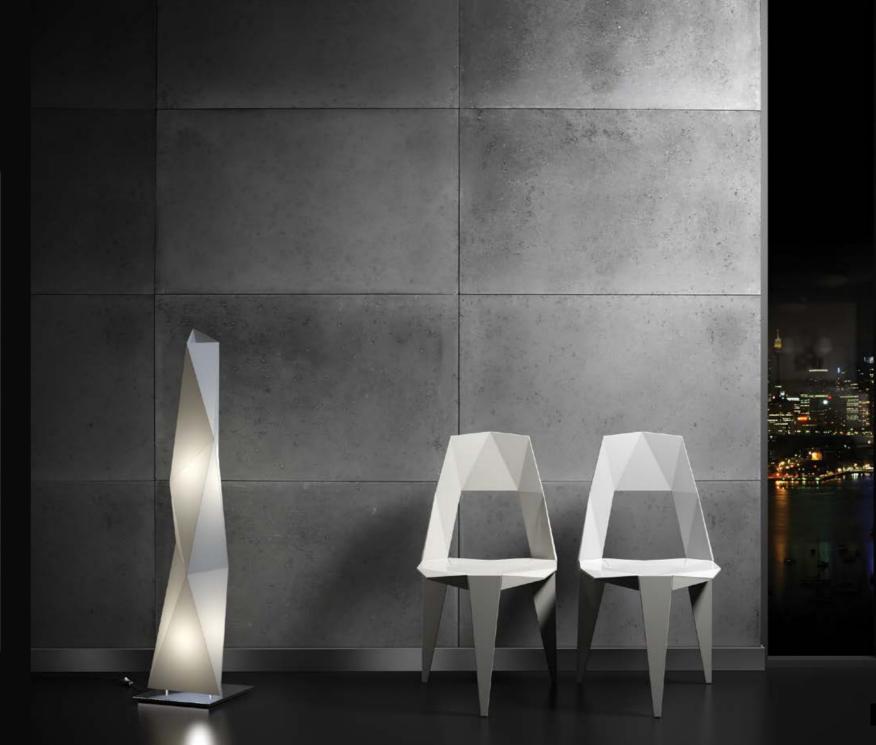

### **Colour variations**

Ivory white

Dove grey

Stone grey

Private Apartment | Sydney

### About our product Loft Concrete

Modern Decorative concrete tiles have always been associated with massive weight and complicated system of installation, they show us now a new, fresh look as Loft Design System panels perfectly imaging the structure of concrete. Loft Concrete decorative panels can be characterized by unique design which brings a lot of character to interiors and, such valuable these days, simplicity and rawness as well as sophisticated elegance which is perfect for every interior, no matter what style is leading.