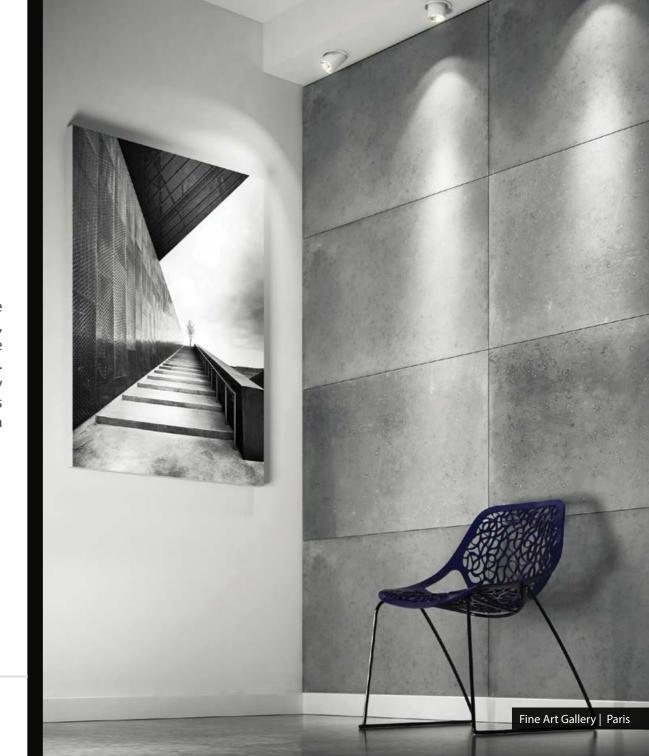

### About our product Loft Concrete

Modern Decorative concrete tiles have always been associated with massive weight and complicated system of installation, they show us now a new, fresh look as Loft Design System panels perfectly imaging the structure of concrete. Loft Concrete decorative panels can be characterized by unique design which brings a lot of character to interiors and, such valuable these days, simplicity and rawness as well as sophisticated elegance which is perfect for every interior, no matter what style is leading.

### Real Concrete Structure

One of the easiest ways to achieve an industrial look at home is to use industrial materials. Concrete is an obvious choice and in recent months we have witnessed a huge rise in the use of concrete in interior design.

# Unique Interior Design Loft Concrete

Many designers are now using concrete in unexpected and unusual ways and it would seem that there is nothing that can't be made using this versatile material.