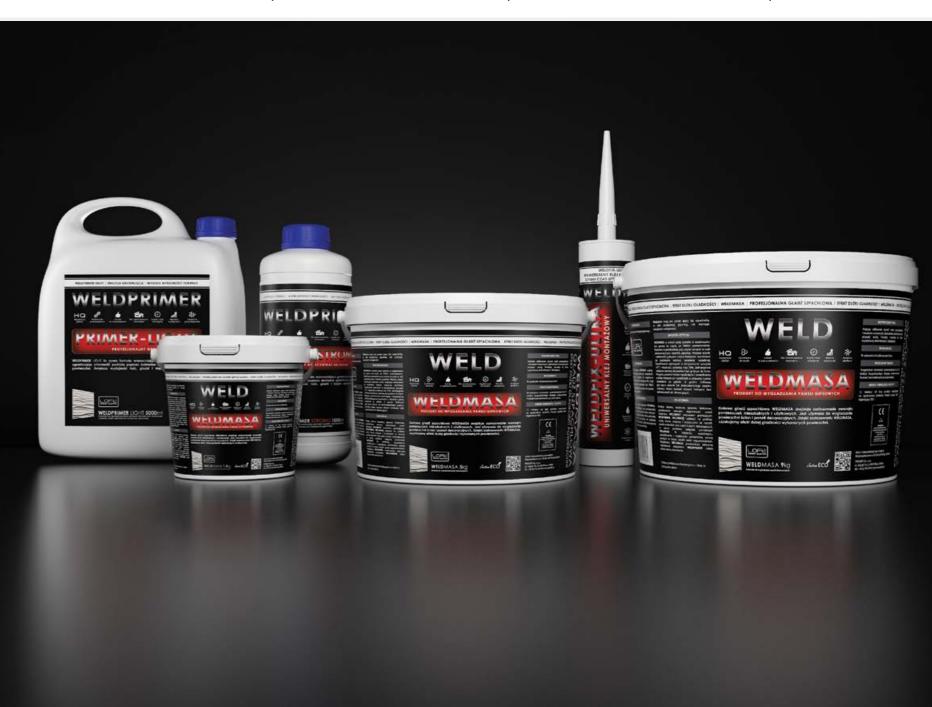

# MELD

**WELD BRAND** | High quality products for decorative wall panels

#### PERFECT CHOICE FOR PROFESSIONALS

#### WELDFIX

Weldfix Ultra is modern and easy in use mounting adhesive, especially useful for decorative panels. It can be use to most of available substrates: lime plaster, gypsum plaster, wood, MDF, HDF cork plywood, chipboard, ceramics, plaster, plasterboard, steel, carpentry furniture, built-in cupboards, moldings, profiles, hangers, etc. Do not use styrofoam PE, PP.

#### WELDMASA

WELDMASA is ready-to-use gypsum putty, suitable for a wide range of interior applications. It's perfect for non-structural filling, leveling, patching and jobs on gypsum boards such as decorative panels. Thanks to WELDMASA the surface is much more smoother. Advantages: high quality, unique formula, easy in use, fast drying time, increase smoothness.

#### WELDPRIMER LIGHT & WELDPRIMER STRONG

WELDPRIMER LIGHT & WELDPRIMER STRONG Concentrate are the newest formulas that reinforce primed surfaces, reduce ground's absorbability, standardize primed surface. It is a preparatory coating put on materials before painting. Priming ensures better adhesion of paint to the surface, increases paint durability, and provides additional protection for the material being painted. We recommend to prime as the first layer under painting and install panels made of gypsum composite. Advantages: high quality, easy in use, fast drying time and high efficiency.