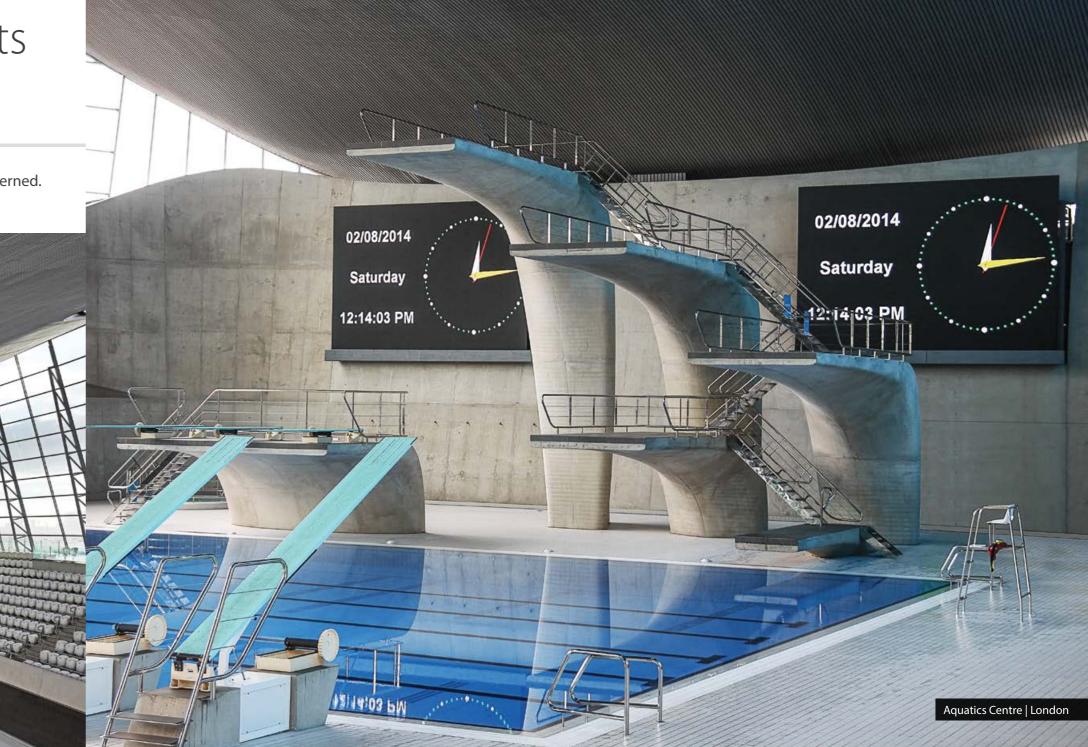

London Aquatic Centre is the most stunning swimming facilities in the world and also most advanced as fas as technology is concerned. Using concrete, such a solid and up-to-date material shows the new face of creative design.