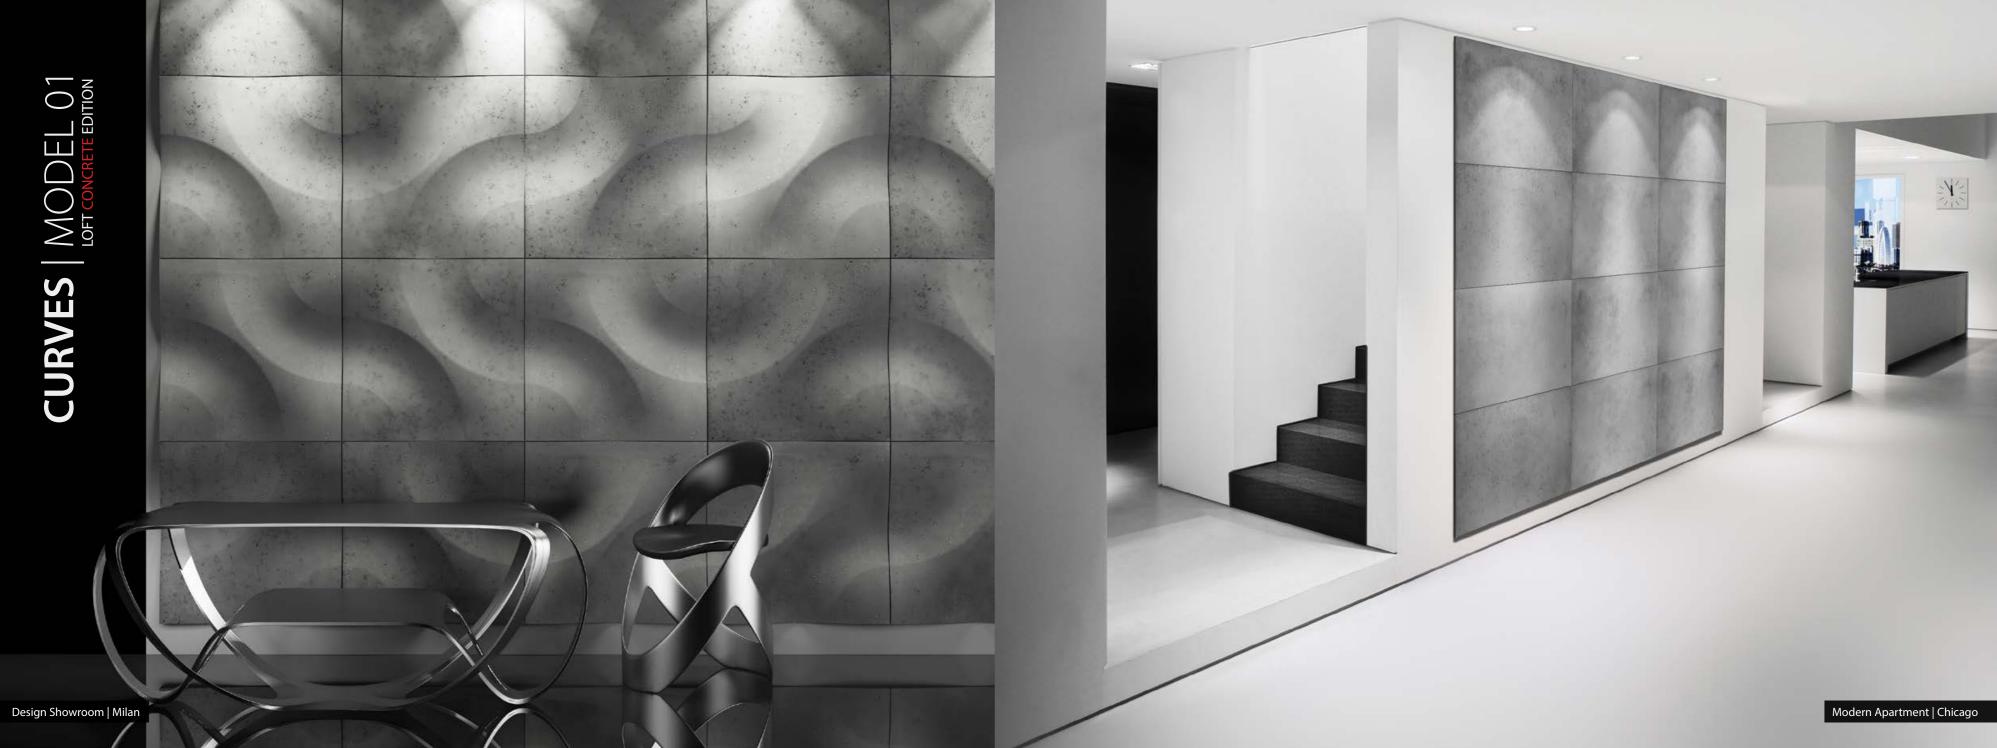

#### **MODERN CONCRETE PANELS**

make your interior look different

Your projects need unique style? **Loft Concrete** lighter than you think!

Loft Concrete
Modern language
of **Architects** 

In many cases, architectural concrete is the modern solution.

Loft Concrete for your project

Loft Concrete Collection, easy to cut and install, offer simple solutions to create a contemporary ambiance with an authentic concrete look.

Mineral composite panels are just like real concrete that can be perfectly fitted together to form the modern structure on the wall.

Trendy look, simple form and natural beauty-Loft Concrete has it all.

Alessandra Accordi Rossi

Project - La Mount Grande Hotel | Paris

and gypsum tiles that create this amazing place and we would like to offer our customers the same inspiration in the form of Loft Concrete panels.