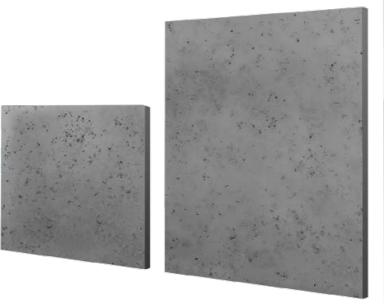

### Advantages & available dimensions

| 60x100 cm* | THICKNESS WEIGHT<br>1.8 cm 10 kg | 60x60 cm* | THICKNESS WEIGHT 1.8 cm 6 kg | 40x60 cm*                   | THICKNESS WEIGHT 1.8 cm 3 kg   |
|------------|----------------------------------|-----------|------------------------------|-----------------------------|--------------------------------|
|            |                                  |           |                              | * dimensions tolerance 1 cm | n, in ordered part up to 1 mm. |